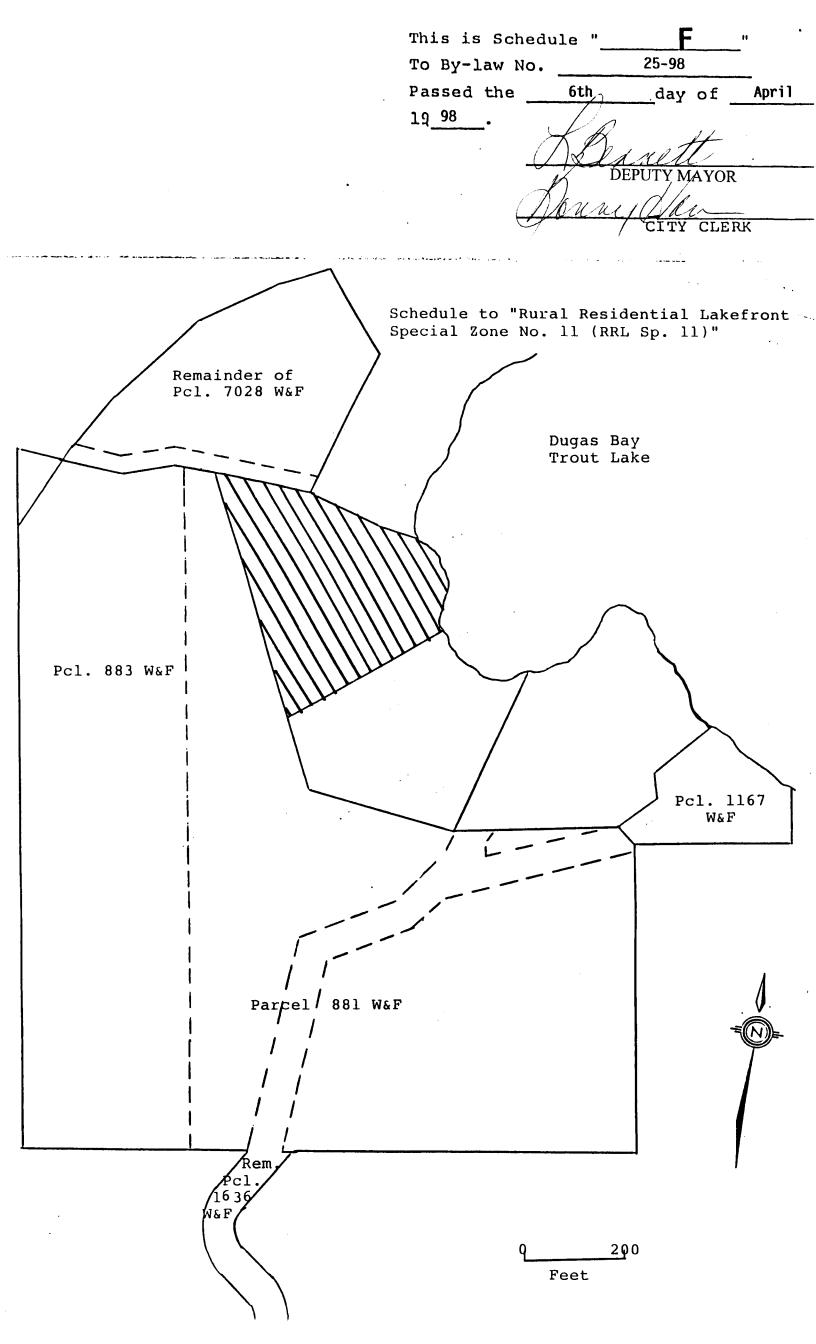

## Section 11.5.11

- "11.5.11 "Rural Residential Lakefront Special Zone No. 11 (RRL Sp. 11)"
- 11.5.11.1 The property description of the "Rural Residential Lakefront Special Zone No. 11 (RRL Sp. 11)" is part of Parcel 881 W&F, part of Part 1, Plan 36R-9558, and Part 1, Plan 36R-4599.
- 11.5.11.2(a) No person shall use land, or use, erect, or construct any building or structure in this "Rural Residential Lakefront Special Zone No. 11 (RRL Sp. 11)" except for the following uses:

- either existing single detached dwelling, or new single detached dwelling;
- local park and playground;
- accessory uses to the above;
- home occupations in accordance with Section 3.36.
- 11.5.11.2(b) The regulations for this "Rural Residential Lakefront Special Zone No. 11 (RRL Sp.11)" are as follows:
  - i) those lands contained within "Rural Residential Lakefront Special Zone No. 11 (RRL Sp. 11)" shall be exempt from the provisions of Section 3.2 of By-law No. 28-80.
- The use of land or building in this "Rural Residential Lakefront Special Zone No. 11 (RRL Sp. 11)" shall conform to all other regulations of this By-law, except as hereby expressly varied."
- 10) Section 11 of By-law No. 28-80 is further amended by inserting "Schedule to Rural Residential Lakefront Special Zone No. 11 (RRL Sp. 11)" as shown on Schedule "F" to this By-law.
- 11) This By-law shall not come into force and effect until such time as Official Plan Amendment No. 81 is finally approved.
- Notice of this By-law shall be given by the Clerk in the manner and form and to the persons prescribed by Section 4 of O. Reg. 199/96.
  - b) Where no notice of appeal is filed with the Clerk of The Corporation of the City of North Bay within twenty (20) days after the day that the giving of written notice as required by the Act is completed, then this By-law shall be deemed to have come into force on the day it was passed.
  - where one or more notices of appeal are filed with the Clerk of The Corporation of the City of North Bay within twenty (20) days after the day that the giving of written notice as required by the Act is completed, setting out the objection to the By-law and the reasons in support of the objection, then this By-law shall not come into force until all appeals have been finally disposed of, whereupon the By-law shall be deemed to have come into force on the day it was passed.