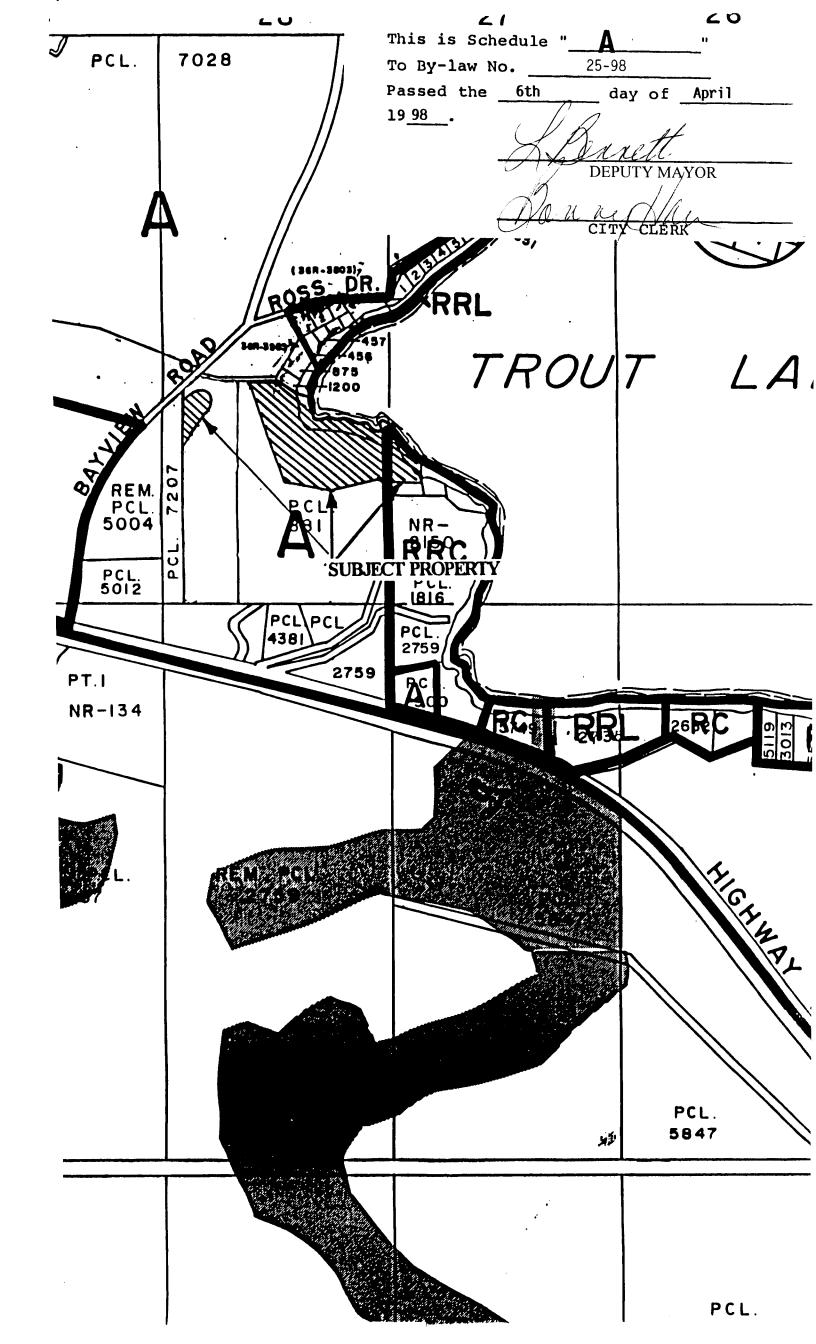

# NOW THEREFORE THE COUNCIL OF THE CORPORATION OF THE CITY OF NORTH BAY HEREBY ENACTS AS FOLLOWS:

- Schedule "C3" of By-law No. 28-80 is amended by changing the zoning designation of the property shown on Schedule "A" attached hereto (which property is more particularly described as Part of Lot 28, Concession 17, Part of Broken Lot 27, Concession 17, Part of Broken Lot 28, Concession 18 and Part of the Original Lakeshore Road Allowance) along Highway 17 East in the City of North Bay, shown as hatched on Schedules "B, C, D, E and F" attached hereto from a "Rural (A)" zone and a "Rural Residential Cottage (RRC)" zone to a "Rural Residential Lakefront Special Zone No. 8 (RRL Sp. 8)", a "Rural Residential Lakefront Special Zone No. 10", a "Rural Residential Lakefront Special Zone No. 11 (RRL Sp. 11)" and a "Floodplain and Erosion (0.2)" zone.
- 2) All buildings or structures erected or altered and the use of land in such "Floodplain and Erosion (0.2)" zone shall conform to all applicable provisions of By-law No. 28-80 of The Corporation of the City of North Bay.
- 3) Section 11 of By-law No. 28-80 is amended by inserting at the end thereof the following Section 11.5.8:
  - "Rural Residential Lakefront Special Zone No. 8 (RRL Sp. 8)"
  - The property description of this "Rural Residential Lakefront Special Zone No. 8 (RRL Sp. 8)" is Part of Parcel 1167 W&F, part of Parcel 881 W&F and part of Part 1, Plan 36R-9558 along Dugas Bay in the City of North Bay as shown on the attached Schedules and Schedule "C".
  - 11.5.8.2(a) No person shall use land, or use, erect, or construct any building or structure in this "Rural Residential Lakefront Special Zone No. 8 (RRL Sp. 8)" except for the following uses:
    - either existing single detached dwelling, or new single detached dwelling;
    - local park and playground;