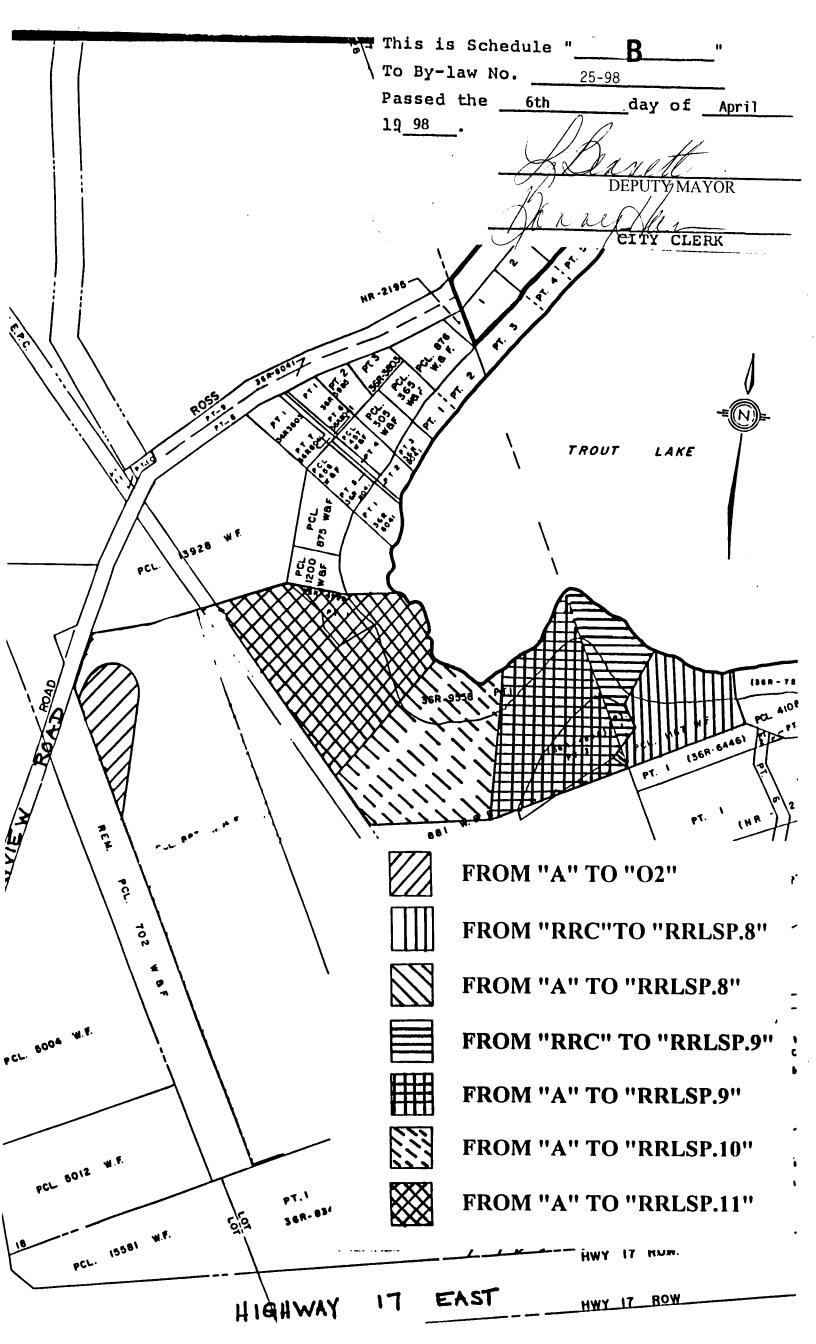

# NOW THEREFORE THE COUNCIL OF THE CORPORATION OF THE CITY OF NORTH BAY HEREBY ENACTS AS FOLLOWS:

- Schedule "C3" of By-law No. 28-80 is amended by changing the zoning designation of the property shown on Schedule "A" attached hereto (which property is more particularly described as Part of Lot 28, Concession 17, Part of Broken Lot 27, Concession 17, Part of Broken Lot 28, Concession 18 and Part of the Original Lakeshore Road Allowance) along Highway 17 East in the City of North Bay, shown as hatched on Schedules "B, C, D, E and F" attached hereto from a "Rural (A)" zone and a "Rural Residential Cottage (RRC)" zone to a "Rural Residential Lakefront Special Zone No. 8 (RRL Sp. 8)", a "Rural Residential Lakefront Special Zone No. 10", a "Rural Residential Lakefront Special Zone No. 11 (RRL Sp. 11)" and a "Floodplain and Erosion (0.2)" zone.
- 2) All buildings or structures erected or altered and the use of land in such "Floodplain and Erosion (0.2)" zone shall conform to all applicable provisions of By-law No. 28-80 of The Corporation of the City of North Bay.
- 3) Section 11 of By-law No. 28-80 is amended by inserting at the end thereof the following Section 11.5.8:
  - "Rural Residential Lakefront Special Zone No. 8 (RRL Sp. 8)"
  - The property description of this "Rural Residential Lakefront Special Zone No. 8 (RRL Sp. 8)" is Part of Parcel 1167 W&F, part of Parcel 881 W&F and part of Part 1, Plan 36R-9558 along Dugas Bay in the City of North Bay as shown on the attached Schedules and Schedule "C".
  - 11.5.8.2(a) No person shall use land, or use, erect, or construct any building or structure in this "Rural Residential Lakefront Special Zone No. 8 (RRL Sp. 8)" except for the following uses:
    - either existing single detached dwelling, or new single detached dwelling;
    - local park and playground;

- Section 11 of By-law No. 28-80 is further amended by inserting "Schedule to Rural Residential Lakefront Special Zone No. 9 (RRL Sp. 9)" as shown on Schedule "D" to this By-law.
- 7) Section 11 of By-law No. 28-80 is further amended by inserting at the end thereof the following: