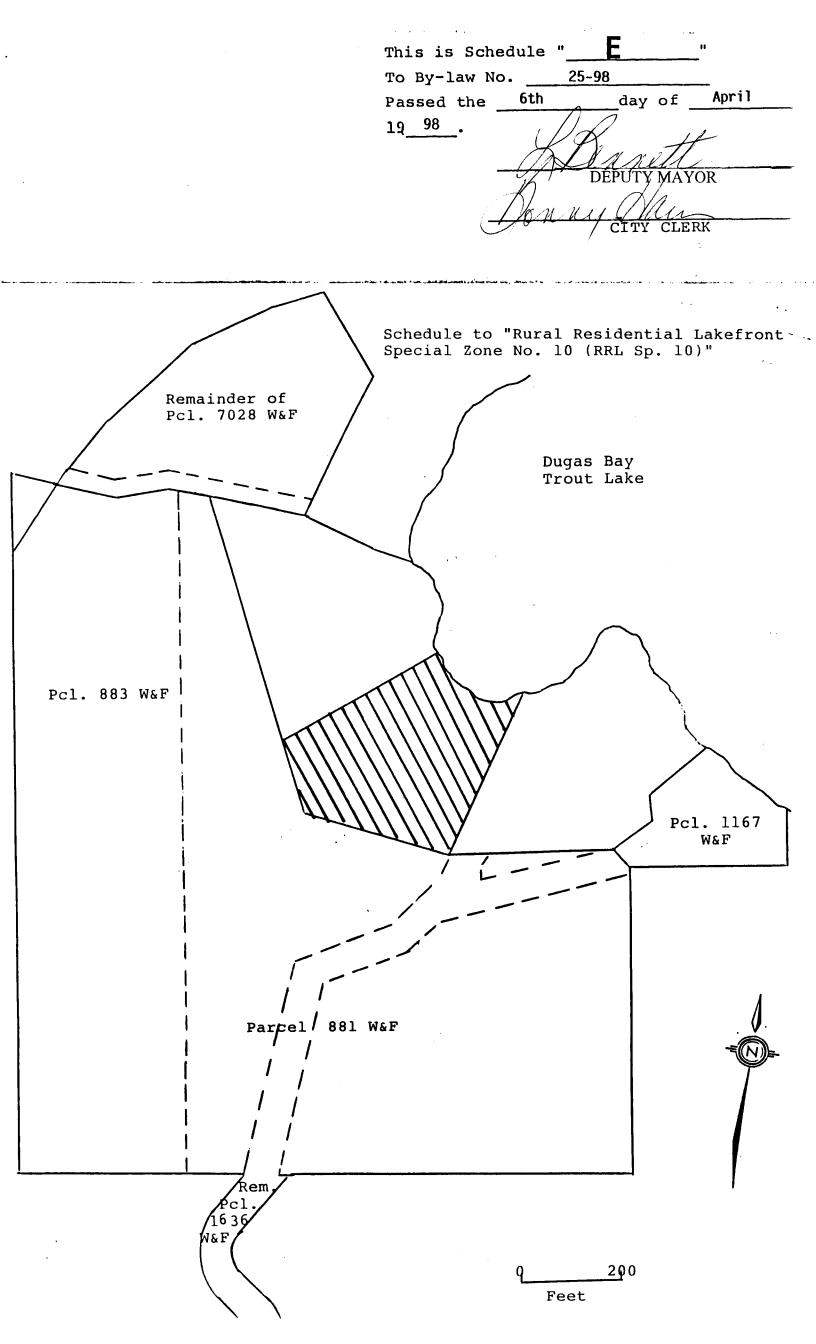

### Section 11.5.10

- "11.5.10 "Rural Residential Lakefront Special Zone No. 10 (RRL Sp. 10)"
- The property description of this "Rural Residential Lakefront Special Zone No. 10 (RRL Sp. 10)" is part of Parcel 881 W&F and part of Part 1, Plan 36R-9558.
- 11.5.10.2(a) No person shall use land, or use, erect, or construct any building or structure in this "Rural Residential Lakefront Special Zone No. 10 (RRL Sp. 10)" except for the following uses:
  - either existing single detached dwelling, or new single detached dwelling;
  - local park and playground;
  - accessory uses to the above;
  - home occupations in accordance with Section 3.36.
- 11.5.10.2(b) The regulations for this "Rural Residential Lakefront Special Zone No. 10 (RRL Sp. 10)" are as follows:
  - i) the minimum front yard setback shall be fifteen and two-tenths (15.2) metres;
  - ii) those lands contained within "Rural Residential Lakefront Special Zone No. 10 (RRL Sp. 10)" shall be exempt from the provisions of Section 3.2 of By-law No. 28-80.
- 11.5.10.3 The use of land or building in this "Rural Residential Lakefront Special Zone No. 10 (RRL Sp. 10)" shall conform to all other regulations of this By-law, except as hereby expressly varied."
- 8) Section 11 of By-law No. 28-80 is further amended by inserting "Schedule to Rural Residential Lakefront Special Zone No. 10 (RRL Sp. 10)" as shown on Schedule "E" to this By-law.
- 9) Section 11 of By-law No. 28-80 is further amended by inserting at the end thereof the following: