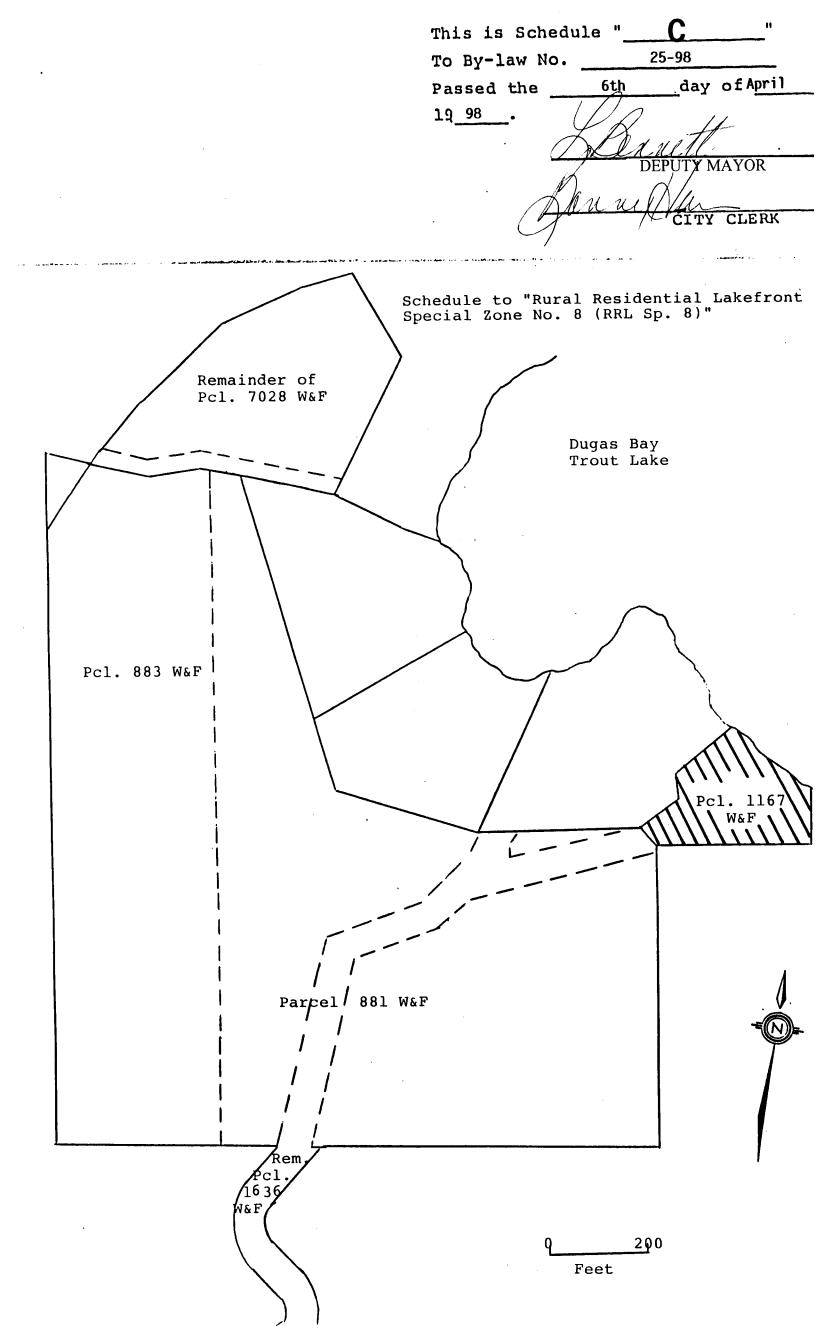

# NOW THEREFORE THE COUNCIL OF THE CORPORATION OF THE CITY OF NORTH BAY HEREBY ENACTS AS FOLLOWS:

- Schedule "C3" of By-law No. 28-80 is amended by changing the zoning designation of the property shown on Schedule "A" attached hereto (which property is more particularly described as Part of Lot 28, Concession 17, Part of Broken Lot 27, Concession 17, Part of Broken Lot 28, Concession 18 and Part of the Original Lakeshore Road Allowance) along Highway 17 East in the City of North Bay, shown as hatched on Schedules "B, C, D, E and F" attached hereto from a "Rural (A)" zone and a "Rural Residential Cottage (RRC)" zone to a "Rural Residential Lakefront Special Zone No. 8 (RRL Sp. 8)", a "Rural Residential Lakefront Special Zone No. 10", a "Rural Residential Lakefront Special Zone No. 11 (RRL Sp. 11)" and a "Floodplain and Erosion (0.2)" zone.
- 2) All buildings or structures erected or altered and the use of land in such "Floodplain and Erosion (0.2)" zone shall conform to all applicable provisions of By-law No. 28-80 of The Corporation of the City of North Bay.
- 3) Section 11 of By-law No. 28-80 is amended by inserting at the end thereof the following Section 11.5.8:
  - "Rural Residential Lakefront Special Zone No. 8 (RRL Sp. 8)"
  - The property description of this "Rural Residential Lakefront Special Zone No. 8 (RRL Sp. 8)" is Part of Parcel 1167 W&F, part of Parcel 881 W&F and part of Part 1, Plan 36R-9558 along Dugas Bay in the City of North Bay as shown on the attached Schedules and Schedule "C".
  - 11.5.8.2(a) No person shall use land, or use, erect, or construct any building or structure in this "Rural Residential Lakefront Special Zone No. 8 (RRL Sp. 8)" except for the following uses:
    - either existing single detached dwelling, or new single detached dwelling;
    - local park and playground;

- accessory uses to the above;
- home occupations in accordance with Section 3.36.
- 11.5.8.2(b) The regulations for this "Rural Residential Lakefront Special Zone No. 8 (RRL Sp. 8)" are as follows:
  - i) the minimum front yard setback shall be twenty and zero-tenths (20.0) metres;
  - ii) the minimum rear yard setback shall be nil;
  - iii) those lands contained within "Rural Residential Lakefront Special Zone No. 8 (RRL Sp. 8)" shall be exempt from the provisions of Section 3.2 of By-law No. 28-80.
- The use of land or building in this "Rural Residential Lakefront Special Zone No. 8 (RRL Sp. 8)" shall conform to all other regulations of this By-law, except as hereby expressly varied."
- 4) Section 11 of By-law No. 28-80 is further amended by inserting "Schedule to Rural Residential Lakefront Special Zone No. 8 (RRL Sp. 8)" as shown on Schedule "C" to this By-law.
- 5) Section 11 of By-law No. 28-80 is further amended by inserting at the end thereof the following: