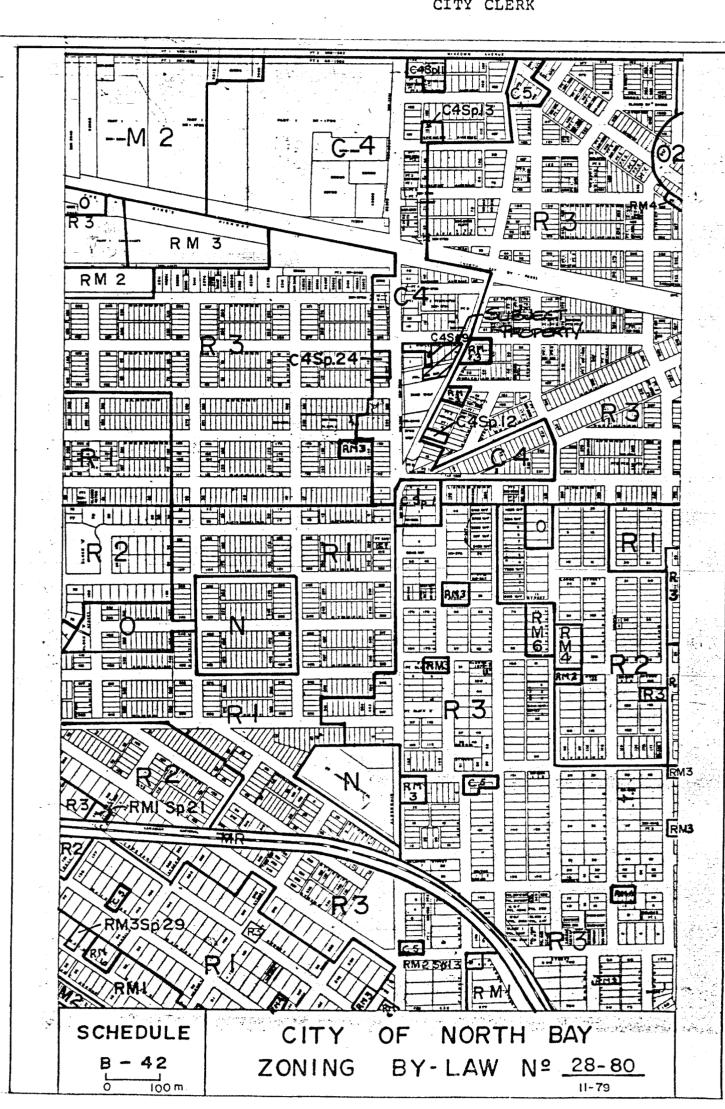

AND WHEREAS it is deemed desirable to amend the zone designation shown on Schedule "B-42" of By-Law No. 28-80 pursuant to Section 34 of The Planning Act;

NOW THEREFORE THE COUNCIL OF THE CORPORATION OF THE CITY OF NORTH BAY HEREBY ENACTS AS FOLLOWS:

- 1. Schedules "B-42" of By-Law No. 28-80 is amended by changing the zoning designation of the property shown on Schedule "A" attached hereto (which property is more particularly described as Lots 5 to 8 inclulsive, Reg. Plan M-176 and Parcel 966 Nipissing along Highland Road and Maplewood Avenue of North Bay, shown as hatched on Schedule "B" attached hereto) from a "District Commercial (C.4)" Zone to a "District Commercial Special Zone No. 28 (C.4 Sp.28)" Zone.
- 2. Section 11 of By-Law No. 28-80 is amended by inserting at the end thereof the following Section 11.3.28:
  - "11.3.28 "District Commercial Special Zone No. 28 (C.4 Sp.28)".
  - 11.3.28.1 The property description of this "District Commercial Special Zone No. 28 (C.4 Sp.28)" is: Lots 5 to 8 inclusive, Registered Plan M-176 and Parcel 966 Nipissing along Highland Road and Maplewood Avenue in the City of North Bay as shown on the attached Schedule and Schedule "B-42".