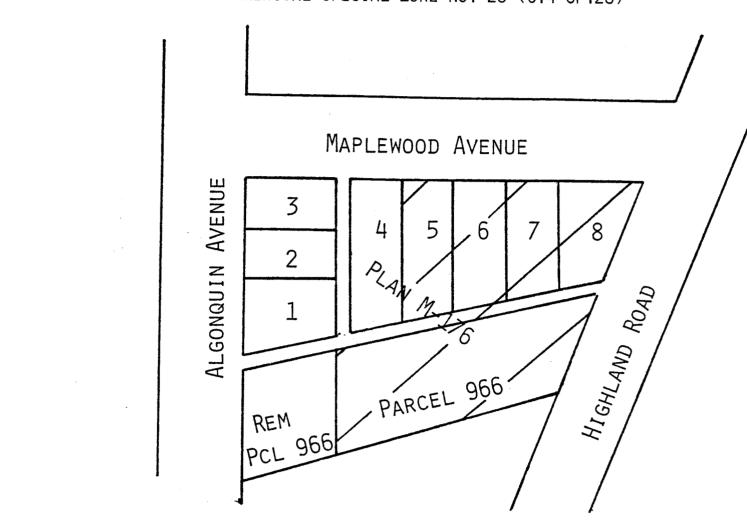

- 1. Schedules "B-42" of By-Law No. 28-80 is amended by changing the zoning designation of the property shown on Schedule "A" attached hereto (which property is more particularly described as Lots 5 to 8 inclulsive, Reg. Plan M-176 and Parcel 966 Nipissing along Highland Road and Maplewood Avenue of North Bay, shown as hatched on Schedule "B" attached hereto) from a "District Commercial (C.4)" Zone to a "District Commercial Special Zone No. 28 (C.4 Sp.28)" Zone.
- 2. Section 11 of By-Law No. 28-80 is amended by inserting at the end thereof the following Section 11.3.28:
  - "11.3.28 "District Commercial Special Zone No. 28 (C.4 Sp.28)".
  - 11.3.28.1 The property description of this "District Commercial Special Zone No. 28 (C.4 Sp.28)" is: Lots 5 to 8 inclusive, Registered Plan M-176 and Parcel 966 Nipissing along Highland Road and Maplewood Avenue in the City of North Bay as shown on the attached Schedule and Schedule "B-42".

SCEDULE TO " DISTRICT COMMERCIAL SPECIAL ZONE NO. 28 (C.4 Sp.28)"