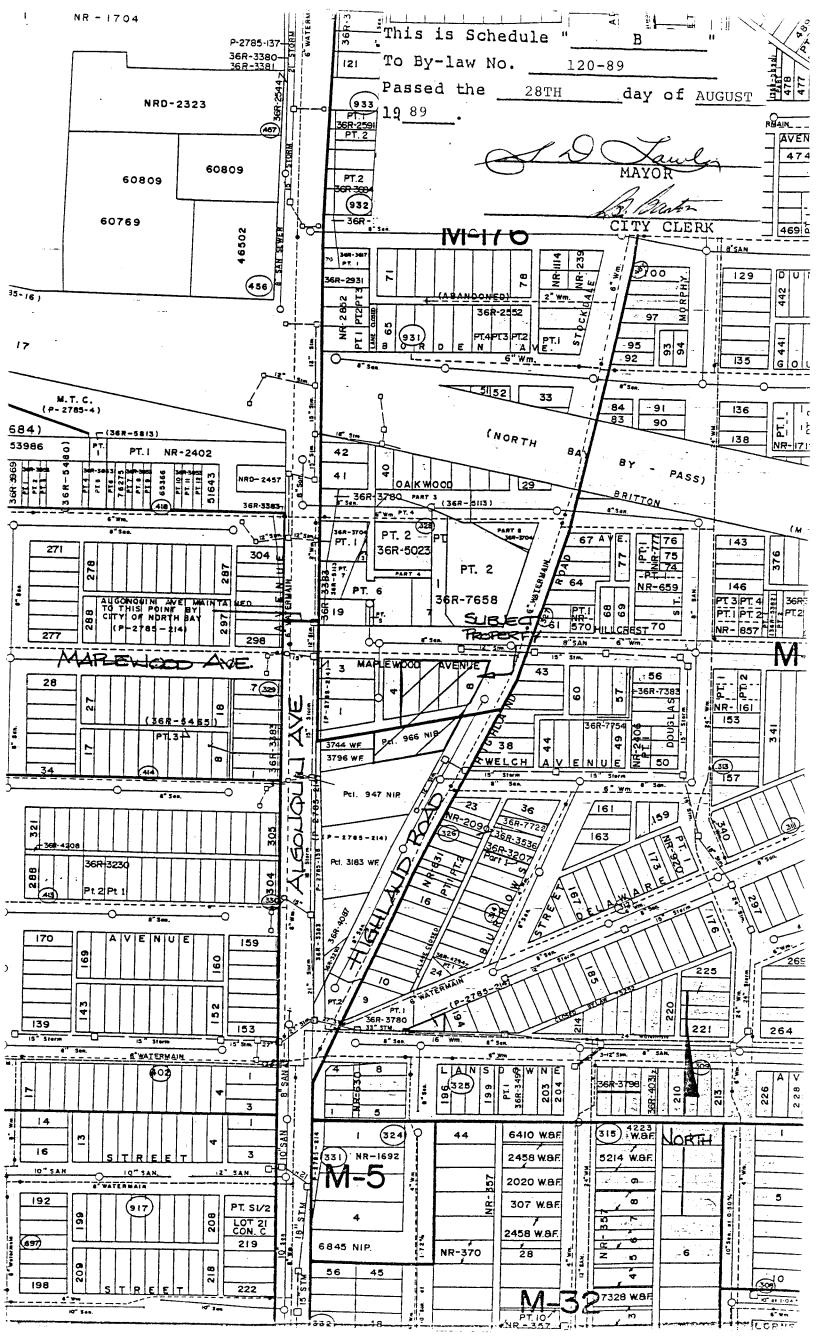

- 1. Schedules "B-42" of By-Law No. 28-80 is amended by changing the zoning designation of the property shown on Schedule "A" attached hereto (which property is more particularly described as Lots 5 to 8 inclulsive, Reg. Plan M-176 and Parcel 966 Nipissing along Highland Road and Maplewood Avenue of North Bay, shown as hatched on Schedule "B" attached hereto) from a "District Commercial (C.4)" Zone to a "District Commercial Special Zone No. 28 (C.4 Sp.28)" Zone.
- 2. Section 11 of By-Law No. 28-80 is amended by inserting at the end thereof the following Section 11.3.28:
  - "11.3.28 "District Commercial Special Zone No. 28 (C.4 Sp.28)".
  - 11.3.28.1 The property description of this "District Commercial Special Zone No. 28 (C.4 Sp.28)" is: Lots 5 to 8 inclusive, Registered Plan M-176 and Parcel 966 Nipissing along Highland Road and Maplewood Avenue in the City of North Bay as shown on the attached Schedule and Schedule "B-42".

| This is sen    | edute    | 8.         |        |  |
|----------------|----------|------------|--------|--|
| To By-law N    | 0. 120-  | -89        |        |  |
| Passed the     | 28ТН     | day of     | AUGUST |  |
| 19 <u>89</u> . |          |            |        |  |
|                | Sh       | 9 Zac      | ules   |  |
|                | <b>.</b> | MAYOR      |        |  |
|                |          | Blaton     | ~      |  |
|                |          | CITY CLERK |        |  |