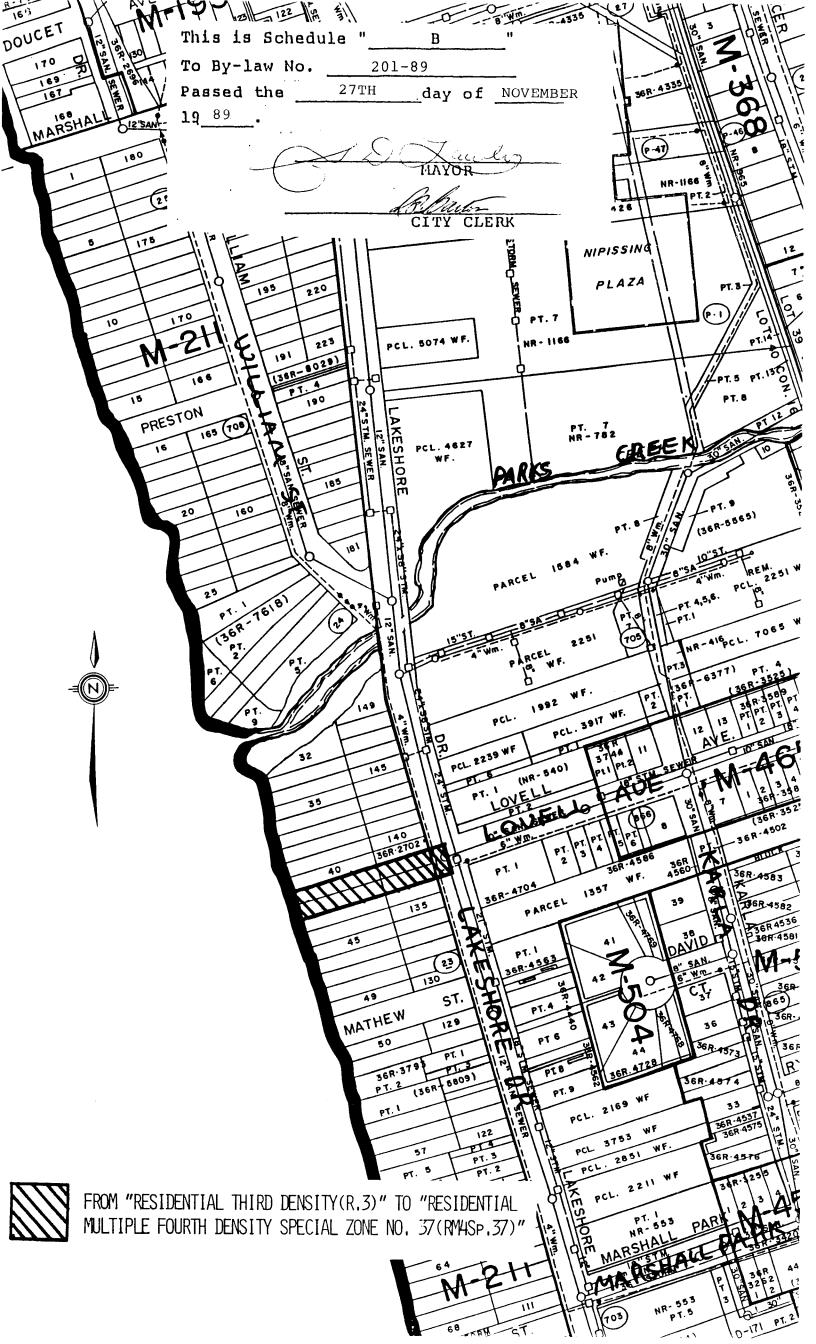

- 1. Schedule "B-70" of By-law No. 28-80 is amended by changing the zoning designation of the property shown on Schedule "A" attached hereto (which property is more particularly described as Lots 41, 42, 137 and 138 Plan M-211 along Lakeshore Drive in the City of North Bay, shown as hatched on Schedule "B" attached hereto) from a "Residential Third Density (R.3)" Zone to a "Residential Multiple Fourth Density Special Zone No. 37(RM4Sp.37)".
- 2. Section 11 of By-law No. 28-80 is amended by inserting at the end thereof the following Section 11.2.37:
  - "11.2.37 "Residential Multiple Fourth Density Special Zone
    No. 37(RM4Sp.37)"
  - 11.2.37.1 The property description of this "Residential Multiple Fourth Density Special Zone No. 37 (RM4Sp.37)" is Lots 41, 42, 137 and 138 Plan M-211 along Lakeshore Drive in the City of North Bay as shown on the attached Schedule and Schedule "B-70".

11.2.37.2 (a) No person shall use land, erect, or construct any building or structure in this "Residential Multiple Fourth Density Special Zone No. 37(RM4Sp.37)" except for the following uses:

An Apartment dwelling having not more than six (6) units and three (3) storeys.

- (b) The regulations for this "Residential Multiple Fourth Density Special Zone No. 37(RM4Sp.37)" are as follows:
  - (i) The minimum lot frontage shall be twenty (20) metres;
  - (ii) The minimum lot area shall be one thousand four hundred fifty-nine (1459) square metres;
  - (iii) The minimum front yard setback shall be ten and nine tenths (10.9) metres;
  - (iv) The minimum northerly side yard
     setback shall be one and eight tenths
     (1.8) metres;
  - (v) The minimum southerly side yard setback shall be three (3) metres;
  - (vi) The minimum rear yard setback shall be thirty (30) metres.

- 11.2.37.3 The use of land or buildings in this

  "Residential Multiple Fourth Density Special

  Zone No. 37(RM4Sp.37)" shall conform to all other

  regulations of this By-law, except as hereby

  expressly varied."
- 3. Section 11 of By-law No. 28-80 is further amended by inserting "Schedule to "Residential Multiple Fourth Density" Special Zone No. 37 (RM4Sp.37)" as shown on Schedule "C" to this By-law.
- 4.a) Notice of this By-law shall be given by the Clerk in the manner and form and to the persons prescribed by Ontario Regulation 404/83, not later than 15 days after the day this By-law is passed.
  - (b)Where no notice of appeal is filed with the Clerk of The Corporation of The City of North Bay within thirty-five (35) days from the passing of this By-law, then this By-law shall be deemed to have come into force on the day it was passed.
  - (c)Where one or more notices of appeal are filed with the Clerk of The Corporation of the City of North Bay within thirty-five (35) days from the passing of this By-law, setting out the objection to the By-law and the reasons in support of the objection, then this By-law shall not come into force until all appeals have been finally disposed of, whereupon the By-law shall be deemed to have come into force on the day it was passed.