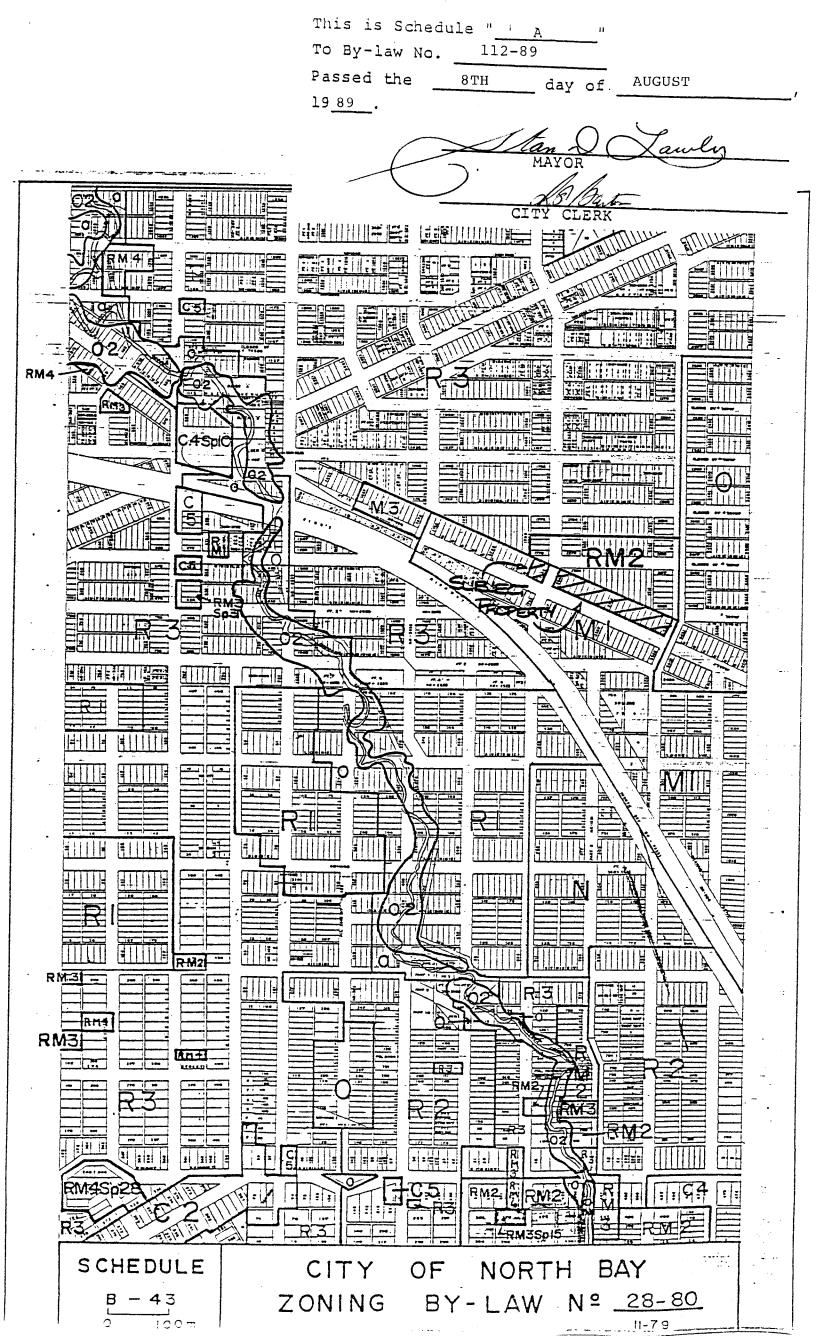

AND WHEREAS it is deemed desirable to amend the zone designation shown on Schedule "B-43" of By-law No. 28-80 pursuant to Section 34 of the Planning Act;

NOW THEREFORE THE COUNCIL OF THE CORPORATION OF THE CITY OF NORTH BAY HEREBY ENACTS AS FOLLOWS:

- 1. Schedule "B-43" of By-law No. 28-80 is amended by changing the the zoning designation of the property shown on Schedule "A" attached hereto (which property is more particularly described as the northerly part Lots 1734 to 1736 and the northerly Lots 2325 to 2346 Plan M-177, south of Bromley Avenue in the City of North Bay, shown hatched on Schedule "B" attached hereto from a "Light Industrial Class 1 (M.1)" Zone to a "Residential Multiple Second Density (RM.2)" Zone.
- 2. All buildings or structures erected or altered and the use of land in such "Residential Multiple Second Density (RM.2)"
  Zone shall conform to all applicable provisions of By-Law
  No. 28-80 of The Corporation of the City of North Bay.
- 3 a)Notice of this By-law shall be given by the Clerk in the manner and form and to the persons prescribed by Ontario Regulation 404/83, not later than 15 days after the day this By-law is passed.