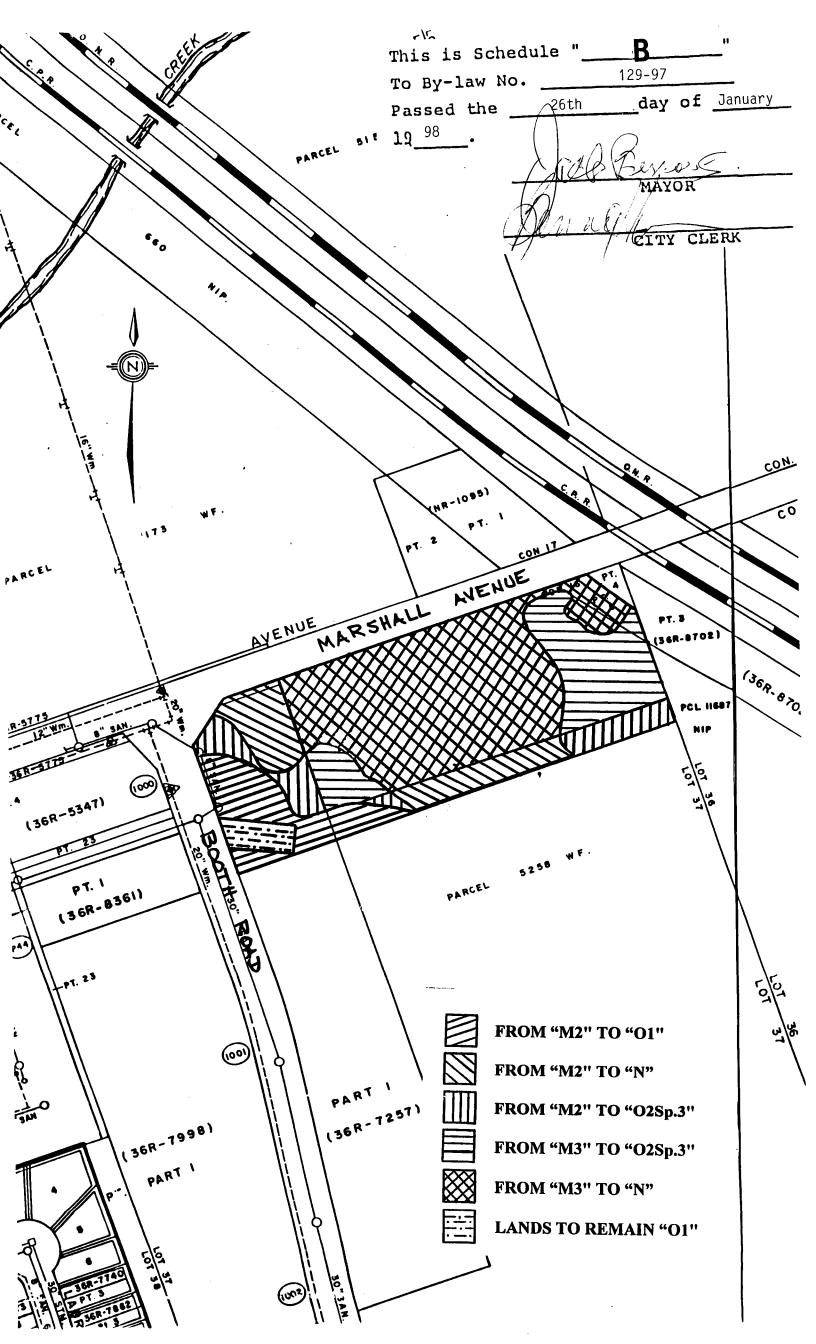

## NOW THEREFORE THE COUNCIL OF THE CORPORATION OF THE CITY OF NORTH BAY HEREBY ENACTS AS FOLLOWS:

- Schedule "B-71" of By-law No. 28-80 is amended by changing the zoning designation of the property shown on Schedule "A" attached hereto (which property is more particularly described as Part of Parcel 5258 W&F, Part 5, Plan 36R-8702 and part of Part 1, Plan 36R-7257) along Booth Road in the City of North Bay, shown as hatched on Schedules "B & C" attached hereto from a "Light Industrial Two (M2)" zone and a "Light Industrial Three (M3)" zone to an "Institutional (N)" zone, a "Floodway (0.1)" zone, and a "Floodplain and Erosion Special Zone No. 3 (0.2 Sp.3)".
- 2) Section 11 of By-law No. 28-80 is amended by inserting at the end thereof the following Section 11.7.3:
  - "11.7.3 "Floodplain and Erosion Special Zone No. 3 (0.2 Sp.3)"
  - The property description of this "Floodplain and Erosion Special Zone No. 3 (0.2 Sp.3)" is part of Parcel 5258 W&F, part of Part 5, Plan 36R-8702 and part of Part 1, Plan 36R-7257 along Booth Road in the City of North Bay as shown on the attached Schedules and Schedule "B-71".
  - No person shall use land, or use, erect, or construct any building or structure in this "Floodplain and Erosion Special Zone No. 3 (0.2 Sp.3)" except for the

following uses:

- public and/or private parks;
- structural works of approved design for flood or erosion and sedimentation control.
- 11.7.3.3 The use of land or building in this "Floodplain and Erosion Special Zone No. 3 (0.2 Sp.3)" shall conform to all other regulations of this By-law, except as hereby expressly varied."
- 3) Section 11 of By-law No. 28-80 is further amended by inserting "Schedule to Floodplain and Erosion Special Zone No. 3 (0.2 Sp.3)" as shown on Schedule "C" to this By-law.
- 4) This By-law shall not come into force and effect until such time as Official Plan Amendment No. 79 is finally approved.
- 5) Notice of this By-law shall be given by the Clerk in the manner and form and to the persons prescribed by Section 4 of O. Reg. 199/96.
  - b) Where no notice of appeal is filed with the Clerk of The Corporation of the City of North Bay within twenty (20) days after the day that the giving of written notice as required by the Act is completed, setting out the objection to the By-law and the reasons in support of the objection, then this By-law shall not come into force until all appeals have been finally disposed of, whereupon the By-law shall be deemed to have come into force on the day it was passed.