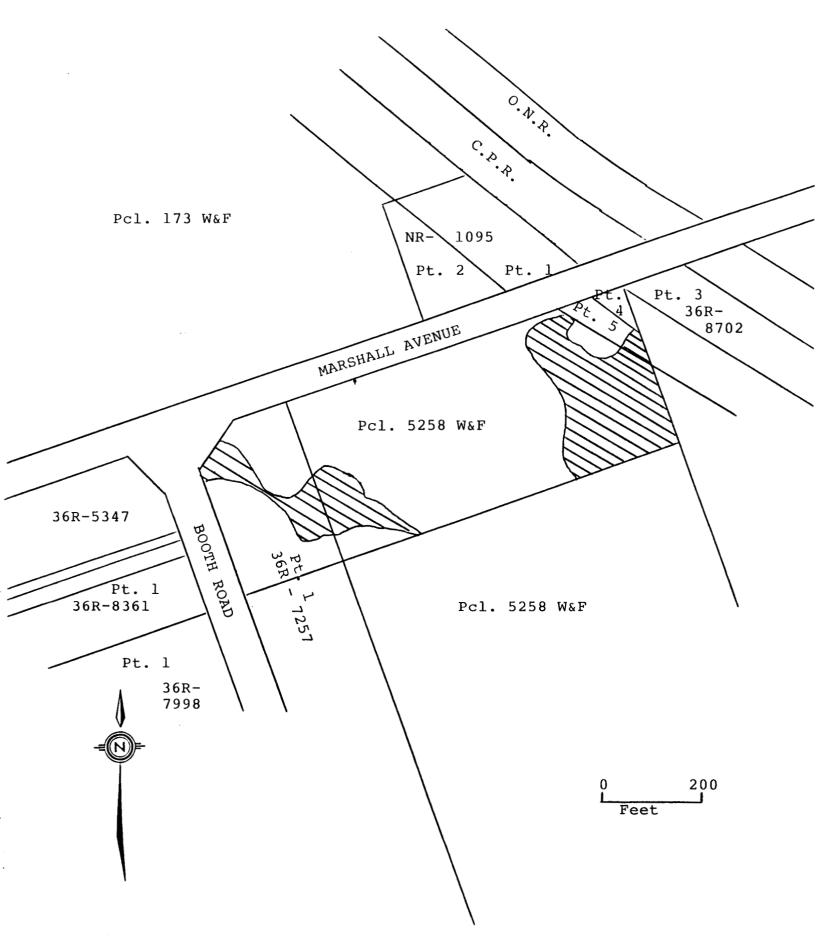

SCHEDULE TO "FLOODPLAIN AND EROSION SPECIAL ZONE NO. 3 (0.2 Sp.3)"

## NOW THEREFORE THE COUNCIL OF THE CORPORATION OF THE CITY OF NORTH BAY HEREBY ENACTS AS FOLLOWS:

- Schedule "B-71" of By-law No. 28-80 is amended by changing the zoning designation of the property shown on Schedule "A" attached hereto (which property is more particularly described as Part of Parcel 5258 W&F, Part 5, Plan 36R-8702 and part of Part 1, Plan 36R-7257) along Booth Road in the City of North Bay, shown as hatched on Schedules "B & C" attached hereto from a "Light Industrial Two (M2)" zone and a "Light Industrial Three (M3)" zone to an "Institutional (N)" zone, a "Floodway (0.1)" zone, and a "Floodplain and Erosion Special Zone No. 3 (0.2 Sp.3)".
- 2) Section 11 of By-law No. 28-80 is amended by inserting at the end thereof the following Section 11.7.3:
  - "11.7.3 "Floodplain and Erosion Special Zone No. 3 (0.2 Sp.3)"
  - The property description of this "Floodplain and Erosion Special Zone No. 3 (0.2 Sp.3)" is part of Parcel 5258 W&F, part of Part 5, Plan 36R-8702 and part of Part 1, Plan 36R-7257 along Booth Road in the City of North Bay as shown on the attached Schedules and Schedule "B-71".
  - No person shall use land, or use, erect, or construct any building or structure in this "Floodplain and Erosion Special Zone No. 3 (0.2 Sp.3)" except for the

following uses:

- public and/or private parks;
- structural works of approved design for flood or erosion and sedimentation control.
- 11.7.3.3 The use of land or building in this "Floodplain and Erosion Special Zone No. 3 (0.2 Sp.3)" shall conform to all other regulations of this By-law, except as hereby expressly varied."
- 3) Section 11 of By-law No. 28-80 is further amended by inserting "Schedule to Floodplain and Erosion Special Zone No. 3 (0.2 Sp.3)" as shown on Schedule "C" to this By-law.
- 4) This By-law shall not come into force and effect until such time as Official Plan Amendment No. 79 is finally approved.
- 5) Notice of this By-law shall be given by the Clerk in the manner and form and to the persons prescribed by Section 4 of O. Reg. 199/96.
  - b) Where no notice of appeal is filed with the Clerk of The Corporation of the City of North Bay within twenty (20) days after the day that the giving of written notice as required by the Act is completed, setting out the objection to the By-law and the reasons in support of the objection, then this By-law shall not come into force until all appeals have been finally disposed of, whereupon the By-law shall be deemed to have come into force on the day it was passed.