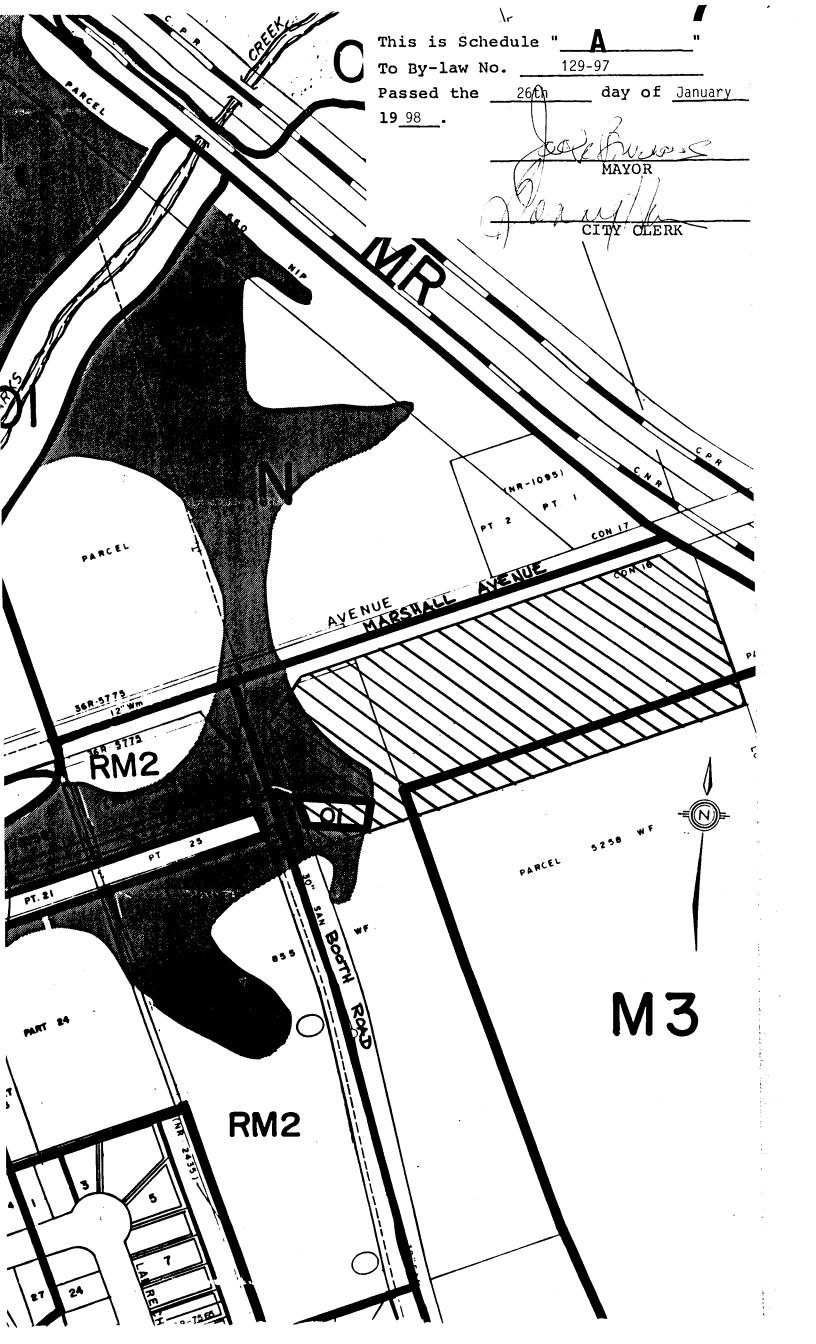

## NOW THEREFORE THE COUNCIL OF THE CORPORATION OF THE CITY OF NORTH BAY HEREBY ENACTS AS FOLLOWS:

- Schedule "B-71" of By-law No. 28-80 is amended by changing the zoning designation of the property shown on Schedule "A" attached hereto (which property is more particularly described as Part of Parcel 5258 W&F, Part 5, Plan 36R-8702 and part of Part 1, Plan 36R-7257) along Booth Road in the City of North Bay, shown as hatched on Schedules "B & C" attached hereto from a "Light Industrial Two (M2)" zone and a "Light Industrial Three (M3)" zone to an "Institutional (N)" zone, a "Floodway (0.1)" zone, and a "Floodplain and Erosion Special Zone No. 3 (0.2 Sp.3)".
- 2) Section 11 of By-law No. 28-80 is amended by inserting at the end thereof the following Section 11.7.3:
  - "11.7.3 "Floodplain and Erosion Special Zone No. 3 (0.2 Sp.3)"
  - The property description of this "Floodplain and Erosion Special Zone No. 3 (0.2 Sp.3)" is part of Parcel 5258 W&F, part of Part 5, Plan 36R-8702 and part of Part 1, Plan 36R-7257 along Booth Road in the City of North Bay as shown on the attached Schedules and Schedule "B-71".
  - No person shall use land, or use, erect, or construct any building or structure in this "Floodplain and Erosion Special Zone No. 3 (0.2 Sp.3)" except for the

following uses:

- public and/or private parks;
- structural works of approved design for flood or erosion and sedimentation control.
- 11.7.3.3 The use of land or building in this "Floodplain and Erosion Special Zone No. 3 (0.2 Sp.3)" shall conform to all other regulations of this By-law, except as hereby expressly varied."
- 3) Section 11 of By-law No. 28-80 is further amended by inserting "Schedule to Floodplain and Erosion Special Zone No. 3 (0.2 Sp.3)" as shown on Schedule "C" to this By-law.
- 4) This By-law shall not come into force and effect until such time as Official Plan Amendment No. 79 is finally approved.
- 5) Notice of this By-law shall be given by the Clerk in the manner and form and to the persons prescribed by Section 4 of O. Reg. 199/96.
  - b) Where no notice of appeal is filed with the Clerk of The Corporation of the City of North Bay within twenty (20) days after the day that the giving of written notice as required by the Act is completed, setting out the objection to the By-law and the reasons in support of the objection, then this By-law shall not come into force until all appeals have been finally disposed of, whereupon the By-law shall be deemed to have come into force on the day it was passed.