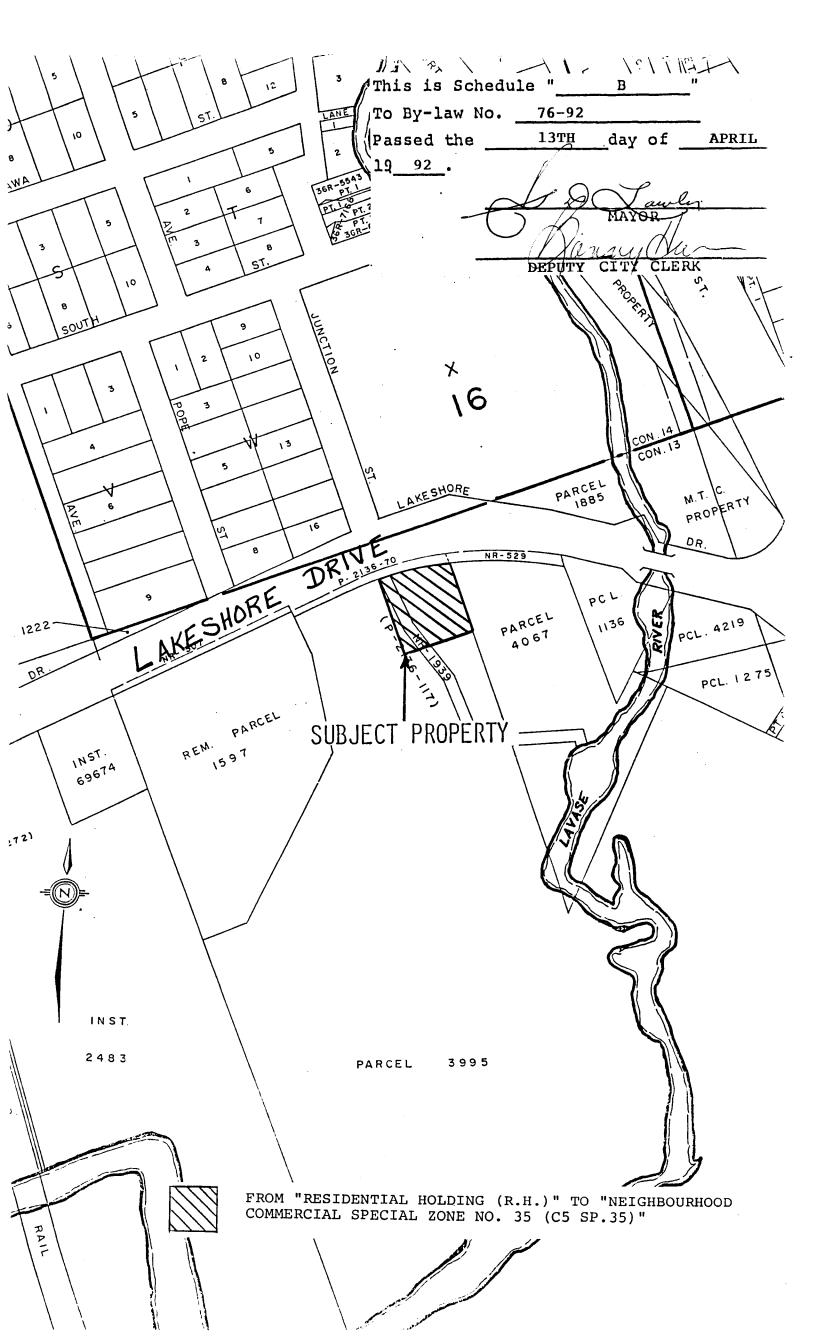

- 1) Schedule "B-83" of By-law No. 28-80 is amended by changing the zoning designation of the property shown on Schedule "A" attached hereto (which property is more particularly described as Part of Parcel 3995 W&F along Lakeshore Drive in the City of North Bay, shown as hatched on Schedules "B" and "C" attached hereto) from a "Residential Holding (R.H.)" zone to a "Neighbourhood Commercial Special Zone No. 35 (C.5 Sp.35)".
- 2) Section 11 of By-law No. 28-80 is amended by inserting at the end thereof the following Section 11.3.35:
  - 11.3.35 "Neighbhourhood Commercial Special Zone No. 35 (C.5 Sp.35)".
  - 11.3.35.1 The property description of this

    "Neighbourhood Commercial Special Zone No. 35

    (C.5 Sp.35)" is part of Parcel 3995 W&F along

    Lakeshore Drive in the City of North Bay as

    shown on the attached Schedules and Schedule

    "B-83".

| This is Schedu | ule "         | _A      |         |
|----------------|---------------|---------|---------|
| To By-law No.  | 7             | 6-92    | ·       |
| Passed the     | 13ТН          | day of  | APRIL   |
| 19 92          |               |         |         |
|                | 120           | Laules  |         |
| -0             |               | MAYOR   |         |
|                | Mari          | ry (Ve  | <u></u> |
| D.T.           | a traffich sz | drmy cr | עסי     |