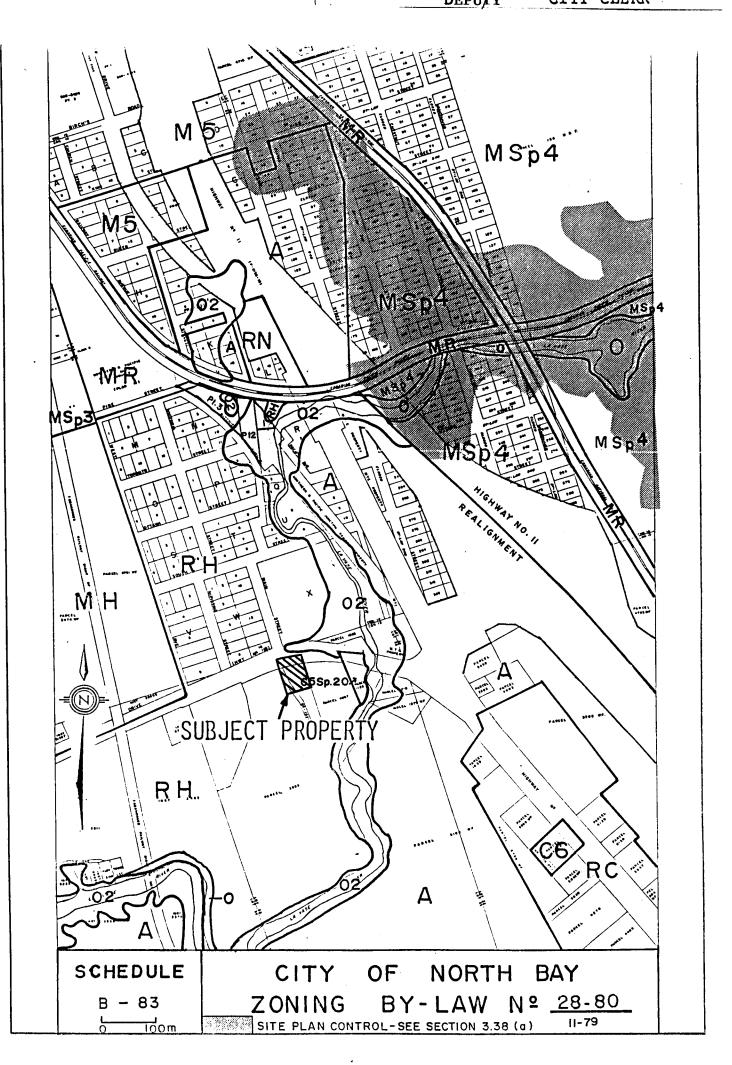

- 1) Schedule "B-83" of By-law No. 28-80 is amended by changing the zoning designation of the property shown on Schedule "A" attached hereto (which property is more particularly described as Part of Parcel 3995 W&F along Lakeshore Drive in the City of North Bay, shown as hatched on Schedules "B" and "C" attached hereto) from a "Residential Holding (R.H.)" zone to a "Neighbourhood Commercial Special Zone No. 35 (C.5 Sp.35)".
- 2) Section 11 of By-law No. 28-80 is amended by inserting at the end thereof the following Section 11.3.35:
  - 11.3.35 "Neighbhourhood Commercial Special Zone No. 35 (C.5 Sp.35)".
  - 11.3.35.1 The property description of this

    "Neighbourhood Commercial Special Zone No. 35

    (C.5 Sp.35)" is part of Parcel 3995 W&F along

    Lakeshore Drive in the City of North Bay as

    shown on the attached Schedules and Schedule

    "B-83".