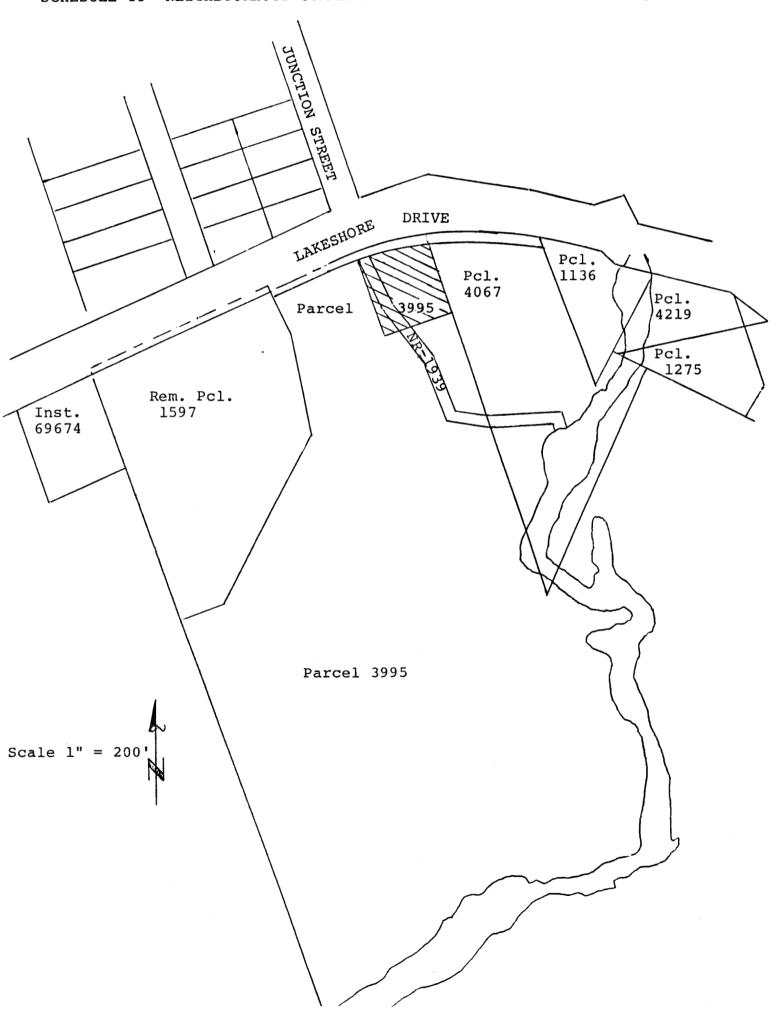

-|---------|---------|
| To By-law No.  | 7             | 6-92    | ·       |
| Passed the     | 13ТН          | day of  | APRIL   |
| 19 92          |               |         |         |
|                | 120           | Laules  |         |
| -0             |               | MAYOR   |         |
|                | Mari          | ry (Ve  | <u></u> |
| D.T.           | a traffich sz | drmy cr | עסי     |





| This is Schedu | le " | <u> </u> | _"    |
|----------------|------|----------|-------|
| To By-law No.  |      | 76-92    |       |
| Passed the     | 13тн | day of   | APRIL |
| 19 92          |      |          |       |
|                | 1,90 | Tawler   |       |
| -0             | K.   | MAYOR    |       |

SCHEDULE TO "NEIGHBOURHOOD COMMERCIAL SPECIAL ZONE NO. 35 (C5 Sp.35)"