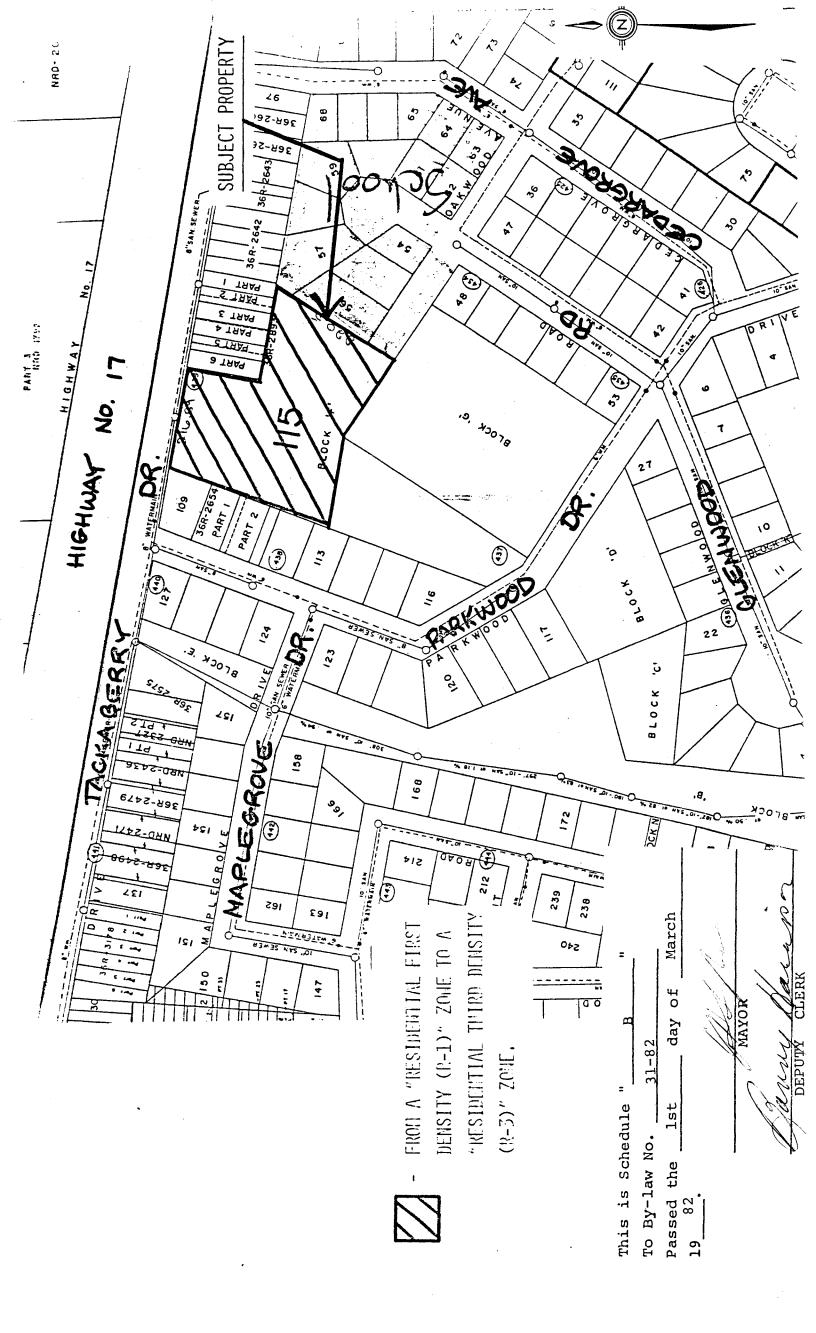

NOW THEREFORE THE COUNCIL OF THE CORPORATION OF THE CITY OF NORTH BAY HEREBY ENACTS AS FOLLOWS:

- 1. Schedule "B-41" of said By-law No. 28-80 is amended by changing the zoning designation on that part of said zoning map set out in Schedule "A" attached hereto and forming part hereof, which property is more particularly described as the remainder of Block "F", Plan No. 115, shown as hatched on Schedule "B" attached hereto and forming part hereof, from a "Residential First Density (R-1)" Zone to a "Residential Third Density (R-3)" Zone.
- 2. All buildings or structures erected or altered in the use of land in such "Residential Third Density (R-3)" Zone shall conform to all applicable provisions of By-law No.28-80 of the Corporation of the City of North Bay.
- 3. By-law No. 30-82 is hereby repealed.
- 4. This By-law shall take effect from the date of passing by Council and shall come into force upon the approval of the Ontario Municipal Board.

MAYOR DEPUTY CLERK

| This is Sched            |      | Α"               |        |
|--------------------------|------|------------------|--------|
| To By-law No. Passed the | 1ST  | day of           | March, |
| 19_82.                   |      |                  | /      |
|                          |      | MAYOR            | to of  |
|                          | DEPU | ONNI<br>TY CLERK | Hause  |