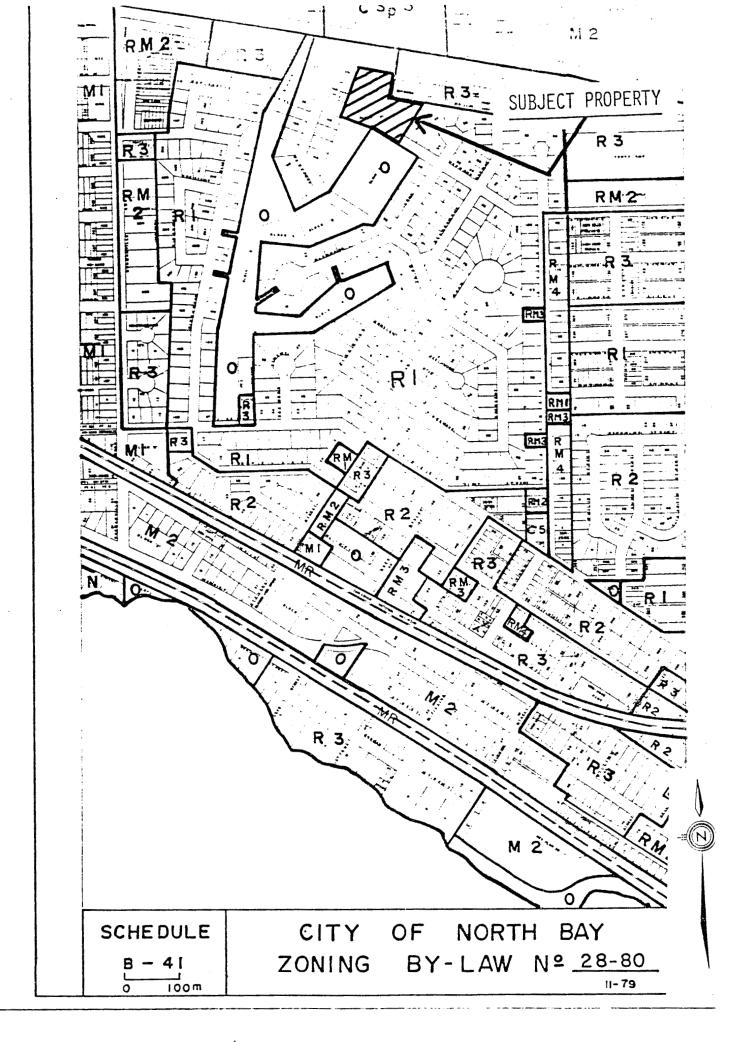

NOW THEREFORE THE COUNCIL OF THE CORPORATION OF THE CITY OF NORTH BAY HEREBY ENACTS AS FOLLOWS:

- 1. Schedule "B-41" of said By-law No. 28-80 is amended by changing the zoning designation on that part of said zoning map set out in Schedule "A" attached hereto and forming part hereof, which property is more particularly described as the remainder of Block "F", Plan No. 115, shown as hatched on Schedule "B" attached hereto and forming part hereof, from a "Residential First Density (R-1)" Zone to a "Residential Third Density (R-3)" Zone.
- 2. All buildings or structures erected or altered in the use of land in such "Residential Third Density (R-3)" Zone shall conform to all applicable provisions of By-law No.28-80 of the Corporation of the City of North Bay.
- 3. By-law No. 30-82 is hereby repealed.
- 4. This By-law shall take effect from the date of passing by Council and shall come into force upon the approval of the Ontario Municipal Board.