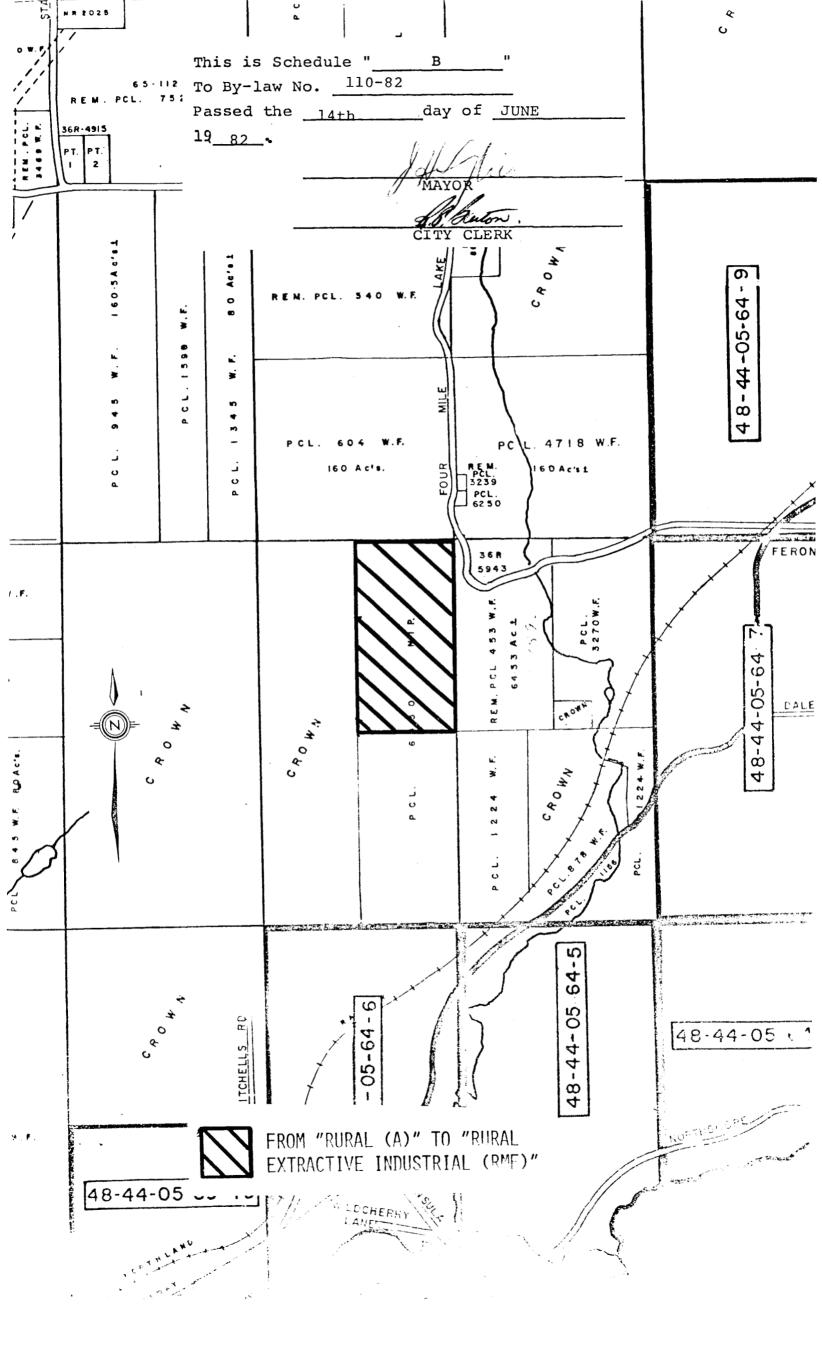

NOW THEREFORE THE MUNICIPAL COUNCIL OF THE CORPORATION OF THE CITY OF NORTH BAY HEREBY ENACTS AS FOLLOWS:

- 1. Schedule "C-6" of By-Law No. 28-80 is amended by changing the zoning designation of the property shown on that part of said Schedule "C-6" set out in Schedule "A" attached hereto and forming part hereof, which property is more particularly described as part of Parcel 6430 NIP being Part of Lot 9 Concession A in the former Township of Widdifield, and shown as hatched on Schedule "B" attached hereto and forming part hereof, from a "Rural (A)" Zone to a "Rural Extractive Industrial (RME)" Zone.
- 2. All buildings and structures erected or altered and the use of land in such "Rural Extractive Industrial (RME)" Zone shall conform to all applicable provisions of By-Law No. 28-80 of The Corporation of the City of North Bay.
- 3. This By-law shall take effect from the date of passing by Council, and shall come into force upon the approval of The Ontario Municipal Board.