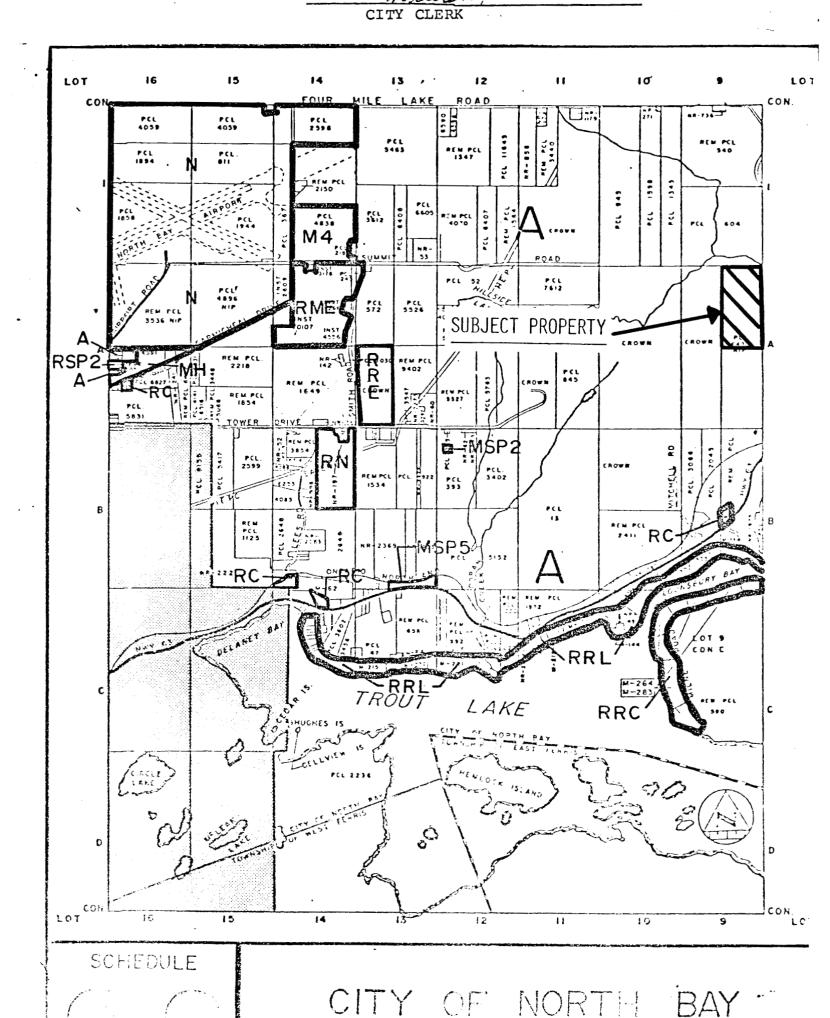

NOW THEREFORE THE MUNICIPAL COUNCIL OF THE CORPORATION OF THE CITY OF NORTH BAY HEREBY ENACTS AS FOLLOWS:

- 1. Schedule "C-6" of By-Law No. 28-80 is amended by changing the zoning designation of the property shown on that part of said Schedule "C-6" set out in Schedule "A" attached hereto and forming part hereof, which property is more particularly described as part of Parcel 6430 NIP being Part of Lot 9 Concession A in the former Township of Widdifield, and shown as hatched on Schedule "B" attached hereto and forming part hereof, from a "Rural (A)" Zone to a "Rural Extractive Industrial (RME)" Zone.
- 2. All buildings and structures erected or altered and the use of land in such "Rural Extractive Industrial (RME)" Zone shall conform to all applicable provisions of By-Law No. 28-80 of The Corporation of the City of North Bay.
- 3. This By-law shall take effect from the date of passing by Council, and shall come into force upon the approval of The Ontario Municipal Board.

MAYOR CITY CLERK

This is Schedule "A "

To By-law No. 110-82

Passed the 14th day of June 19\_82 .

MAYOR MAYOR