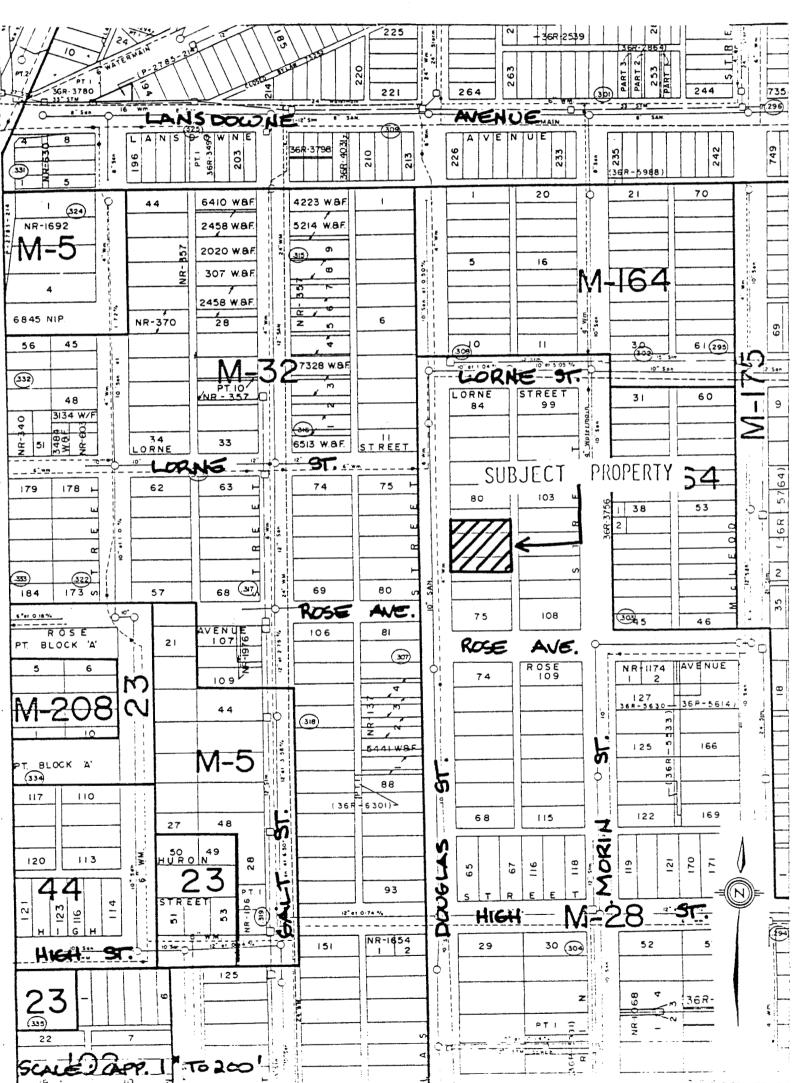

- 1. Schedule "B-42" of By-law No. 28-80 is amended by changing the zoning designation of the property shown on Schedule "A" attached hereto (which property is more particularly described as the north portion of Lot 77, Lot 78 and the south portion of Lot 79, Plan M-28, along Douglas Street in the City of North Bay), and shown as hatched on Schedule "B" attached hereto, from a "Residential Second Density (R.2)" Zone to a "Residential Multiple Fourth Density (RM.4)" Zone.
- 2. All buildings or structures erected or altered and the use of land in such "Residential Multiple Fourth Density (RM.4)" Zone shall conform to all applicable provisions of By-law No. 28-80 of The Corporation of the City of North Bay.
- 3.a) Notice of this By-law shall be given by the Clerk in the manner and form and to the persons prescribed by Ontario Regulation 404/83, not later than 15 days after the day this By-law is passed;
  - b) Where no notice of appeal is filed with the Clerk of the Corporation of the City of North Bay within thirty-five (35) days from the passing of this By-law, then this By-law shall be deemed to have come into force on the day it was passed;
  - c)Where one or more notices of appeal are filed with the Clerk of The Corporation of the City of North Bay within thirty-five days from the passing of this By-law setting out the objection, then this By-law shall not come into force until all appeals have been finally disposed of, whereupon the By-law shall be deemed to have come into force on the day it was passed.

CITY CLERK

| This is           | Schedule '    | ' A        |                      |     |
|-------------------|---------------|------------|----------------------|-----|
| To By-la          | w No. 43-     | 84         |                      |     |
| Passed t          | he 4th        | _day of _  | June                 |     |
| 19 <u>84</u> .    |               | 4          | _                    |     |
|                   | $\mathcal{A}$ | fan 5)     | Fauln                |     |
|                   | O DE          | PUTY MAYOR |                      |     |
|                   |               | Ah         | Trans.               |     |
| . *               |               | CITY CLER  | RK .                 |     |
|                   |               |            |                      |     |
| (a)               | 225           | ~ +36R     | 2539   ~~            | W . |
| N TO THE PARTY OF | \$ ×          | 63         |                      |     |
| 10014             | 221 26        |            | PART<br>PART<br>PART | 244 |
|                   |               |            | 3-31                 |     |