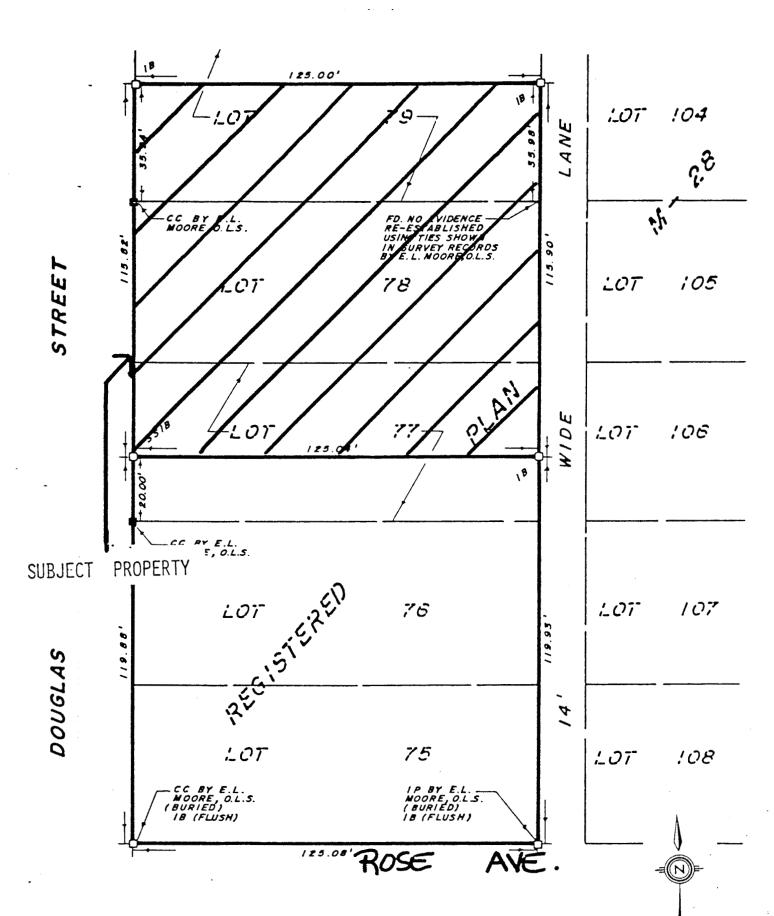

- 1. Schedule "B-42" of By-law No. 28-80 is amended by changing the zoning designation of the property shown on Schedule "A" attached hereto (which property is more particularly described as the north portion of Lot 77, Lot 78 and the south portion of Lot 79, Plan M-28, along Douglas Street in the City of North Bay), and shown as hatched on Schedule "B" attached hereto, from a "Residential Second Density (R.2)" Zone to a "Residential Multiple Fourth Density (RM.4)" Zone.
- 2. All buildings or structures erected or altered and the use of land in such "Residential Multiple Fourth Density (RM.4)" Zone shall conform to all applicable provisions of By-law No. 28-80 of The Corporation of the City of North Bay.
- 3.a) Notice of this By-law shall be given by the Clerk in the manner and form and to the persons prescribed by Ontario Regulation 404/83, not later than 15 days after the day this By-law is passed;
  - b) Where no notice of appeal is filed with the Clerk of the Corporation of the City of North Bay within thirty-five (35) days from the passing of this By-law, then this By-law shall be deemed to have come into force on the day it was passed;
  - c)Where one or more notices of appeal are filed with the Clerk of The Corporation of the City of North Bay within thirty-five days from the passing of this By-law setting out the objection, then this By-law shall not come into force until all appeals have been finally disposed of, whereupon the By-law shall be deemed to have come into force on the day it was passed.

| This is Schedule B         |  |  |  |  |  |
|----------------------------|--|--|--|--|--|
| To By-law No. 43-84        |  |  |  |  |  |
| Passed the 4th day of June |  |  |  |  |  |
| 19_84.                     |  |  |  |  |  |
| Stan Dawlor                |  |  |  |  |  |
| Gy Tan 1) Cawan            |  |  |  |  |  |
| DEPUTY MAYOR               |  |  |  |  |  |
| B1-                        |  |  |  |  |  |
| AS / Sultor.               |  |  |  |  |  |
| CITY CLERK                 |  |  |  |  |  |

SCALE: APPROX. 1" TO 30'