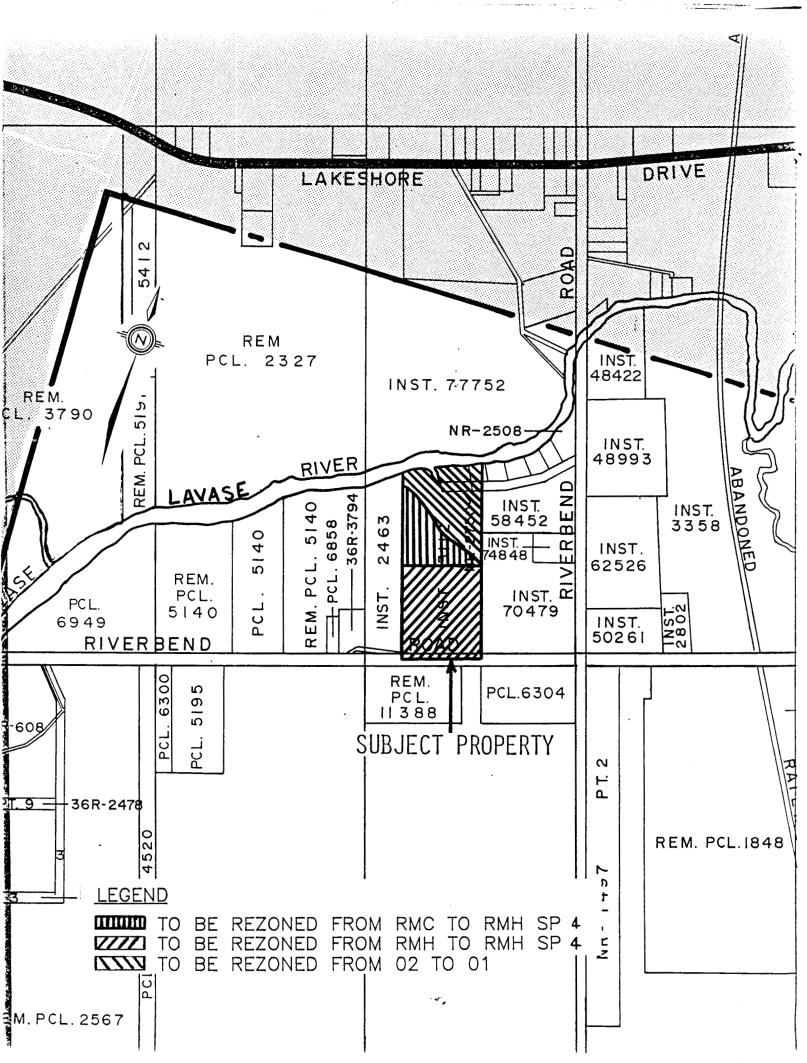

- Schedule "C-2" of By-law No. 28-80 is amended by changing the zoning designation of the property shown on Schedule "A" attached hereto (which property is more particularly described as Part of Lot 35, Concession 13 in the former Township of West Ferris and shown as hatched on Schedule "B" and Schedule "C" attached hereto, from a "Rural Mobile Home (R.M.H.)" zone, a "Rural Marine Commercial (R.M.C.)" zone and a "Floodplain and Erosion (0.2)" zone to a "Rural Mobile Home Special Zone No. 4 (R.M.H. Sp.4)" and a "Floodway (0.1)" zone.
- 2) Section 11 of By-law No. 28-80 is amended by inserting at the end thereof the following Section 11.5.4:
  - 11.5.4 "Rural Mobile Home Special Zone No. 4

| This is Schedu | le "        | В      | TI      |
|----------------|-------------|--------|---------|
| To By-law No.  | 172-9       | 90     |         |
| Passed the     | 7TH         | day of | JANUARY |
| 19_91          |             |        |         |
|                | Stan        | D CZ   | awlo    |
|                |             | MAYOR  | Brown   |
|                |             | le fou | 5       |
|                | CITY CLERK' |        |         |