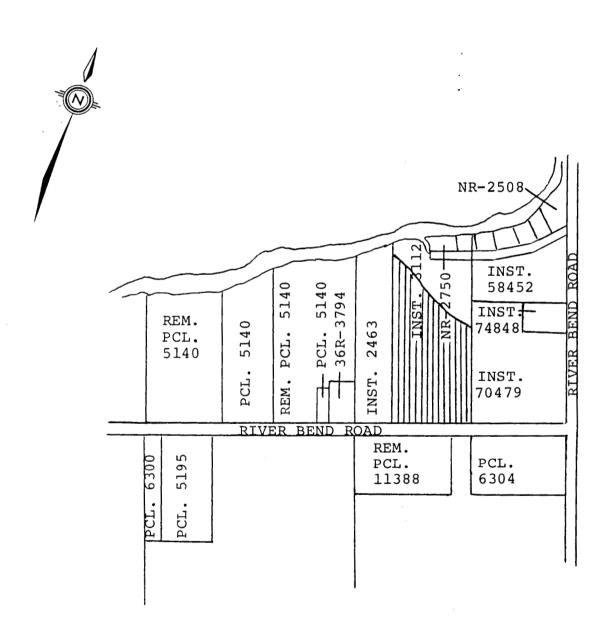

- 3) Section 11 of By-law No. 28-80 is further amended by inserting Revised "Schedule to Rural Mobile Home Special Zone No. 4 (R.M.H. Sp.4)" as shown on Schedule "C" to this By-law.
- 4) All buildings or structures erected or altered and the use of land in the "Floodway (0.1)" zone shall conform to all applicable provisions of By-law 28-80 of The Corporation of the City of North Bay.
- 5) a) Notice of this By-law shall be given by the Clerk in the manner and form and to the persons prescribed by Ontario Regulation 404/83.
  - b) Where no notice of appeal is filed with the Clerk of
    The Corporation of the City of North Bay within twenty
    (20) days after the day that the giving of written
    notice as required by the Act is completed, then this
    By-law shall be deemed to have come into force on the
    day it was passed.
  - c) Where one or more notices of appeal are filed with the Clerk of The Corporation of the City of North Bay within twenty (20) days after the day that the giving of written notice as required by the Act is completed, setting out the objection to the By-law and the reasons in support of the objection, then this By-law shall not come into force until all appeals have been finally disposed of, whereupon the By-law shall be deemed to have come into force on the day it was passed.

| This is Schedule  | 'C"                       |
|-------------------|---------------------------|
| to By-law No. 172 | 2-90                      |
| Passed the 7TH    | day of                    |
| JANUARY           | <b>19</b> <sup>91</sup> . |

MAYOR

MAYOR

CITY CLERK

SCHEDULE TO "RURAL MOBILE HOME SPECIAL ZONE NO. 4 (R.M.H. Sp.4)"

0 500 Feet