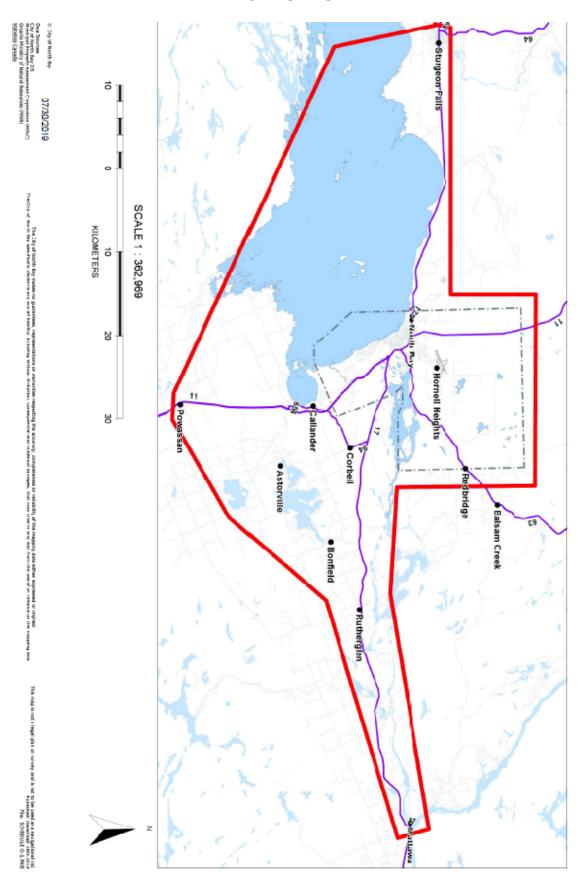

## THIS IS SCHEDULE "O-1" TO BY LAW 2012-225 OF THE CORPORATION OF THE CITY OF NORTH BAY

Schedule "O-1" Special Events (Craft Shows - Class A) Exemption Area